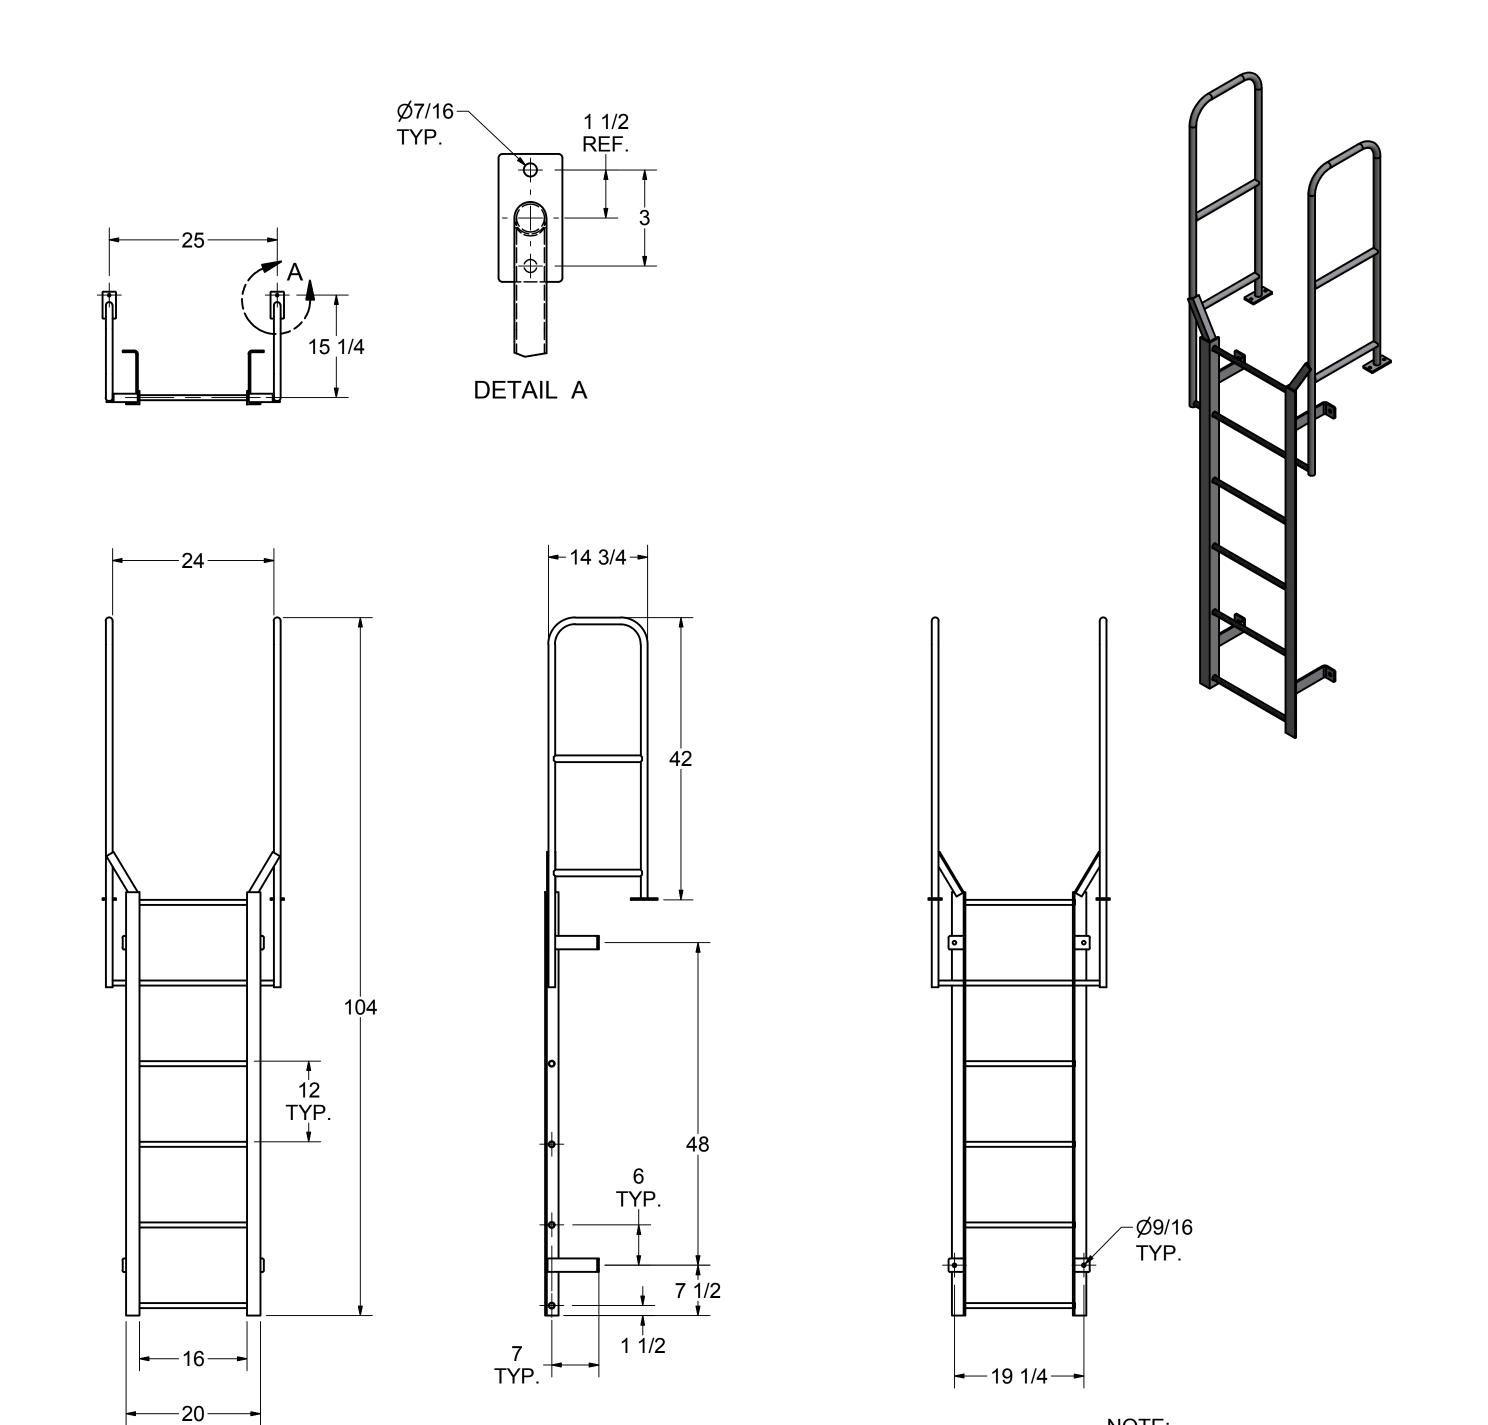

NOTE: STANDOFF BRACKET LOCATIONS ARE ± 1". DO NOT PREDRILL HOLES IN THE STRUCTURE. HOLES SHOULD BE MATCH DRILLED TO INSURE PROPER ALIGNMENT

## 3D MODEL AVAILABLE IN STEP FILE FORMAT ON OUR WEBSITE

| APPROVED TITLE PART 3570224 F6W FOR CATALOG Drawing is computer generated, and print might not be to scale SIZE DWG NO REV |   | DRAWN<br>KJS<br>CHECKED | 7/2/2013 | - |                             |     |
|----------------------------------------------------------------------------------------------------------------------------|---|-------------------------|----------|---|-----------------------------|-----|
| Drawing is computer generated, and print might not be to scale       SIZE     DWG NO                                       | A | APPROVED<br>PART        |          |   | <u>-</u>                    |     |
|                                                                                                                            |   | 3570224 FOW FOR CA      | TALUG    |   |                             | REV |
| DIMENSIONS IN INCHES UNLESS NOTED                                                                                          |   | 1<br>1                  |          | С | 3570224 F6W FOR CATALOG.dwg | A   |