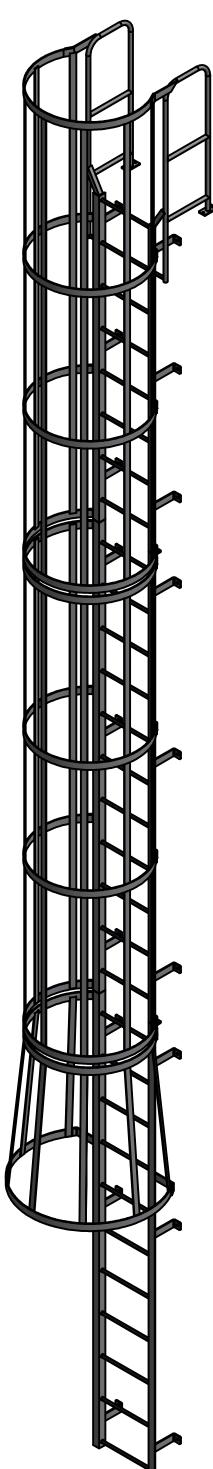

## 3D MODEL AVAILABLE IN STEP FILE FORMAT ON OUR WEBSITE

| DRAWN<br>KJS        | 7/25/2013  |                                                                |                                   |     |   |
|---------------------|------------|----------------------------------------------------------------|-----------------------------------|-----|---|
| CHECKED             |            |                                                                | , , <u>,</u>                      |     |   |
| APPROVED            |            | TITLE                                                          |                                   |     |   |
| PART                |            | F30V                                                           | NC                                |     |   |
| D0570196-16 F30WC F | OR CATALOO | þ                                                              |                                   |     |   |
|                     |            | Drawing is computer generated, and print might not be to scale |                                   |     |   |
|                     |            | SIZE                                                           | DWG NO                            | REV | / |
|                     |            | D                                                              | D0570196-16 F30WC FOR CATALOG.dwg | A   |   |
|                     |            | DIMENSIONS IN INCHES UNLESS NOTED SHEET 1 OF 1                 |                                   |     |   |