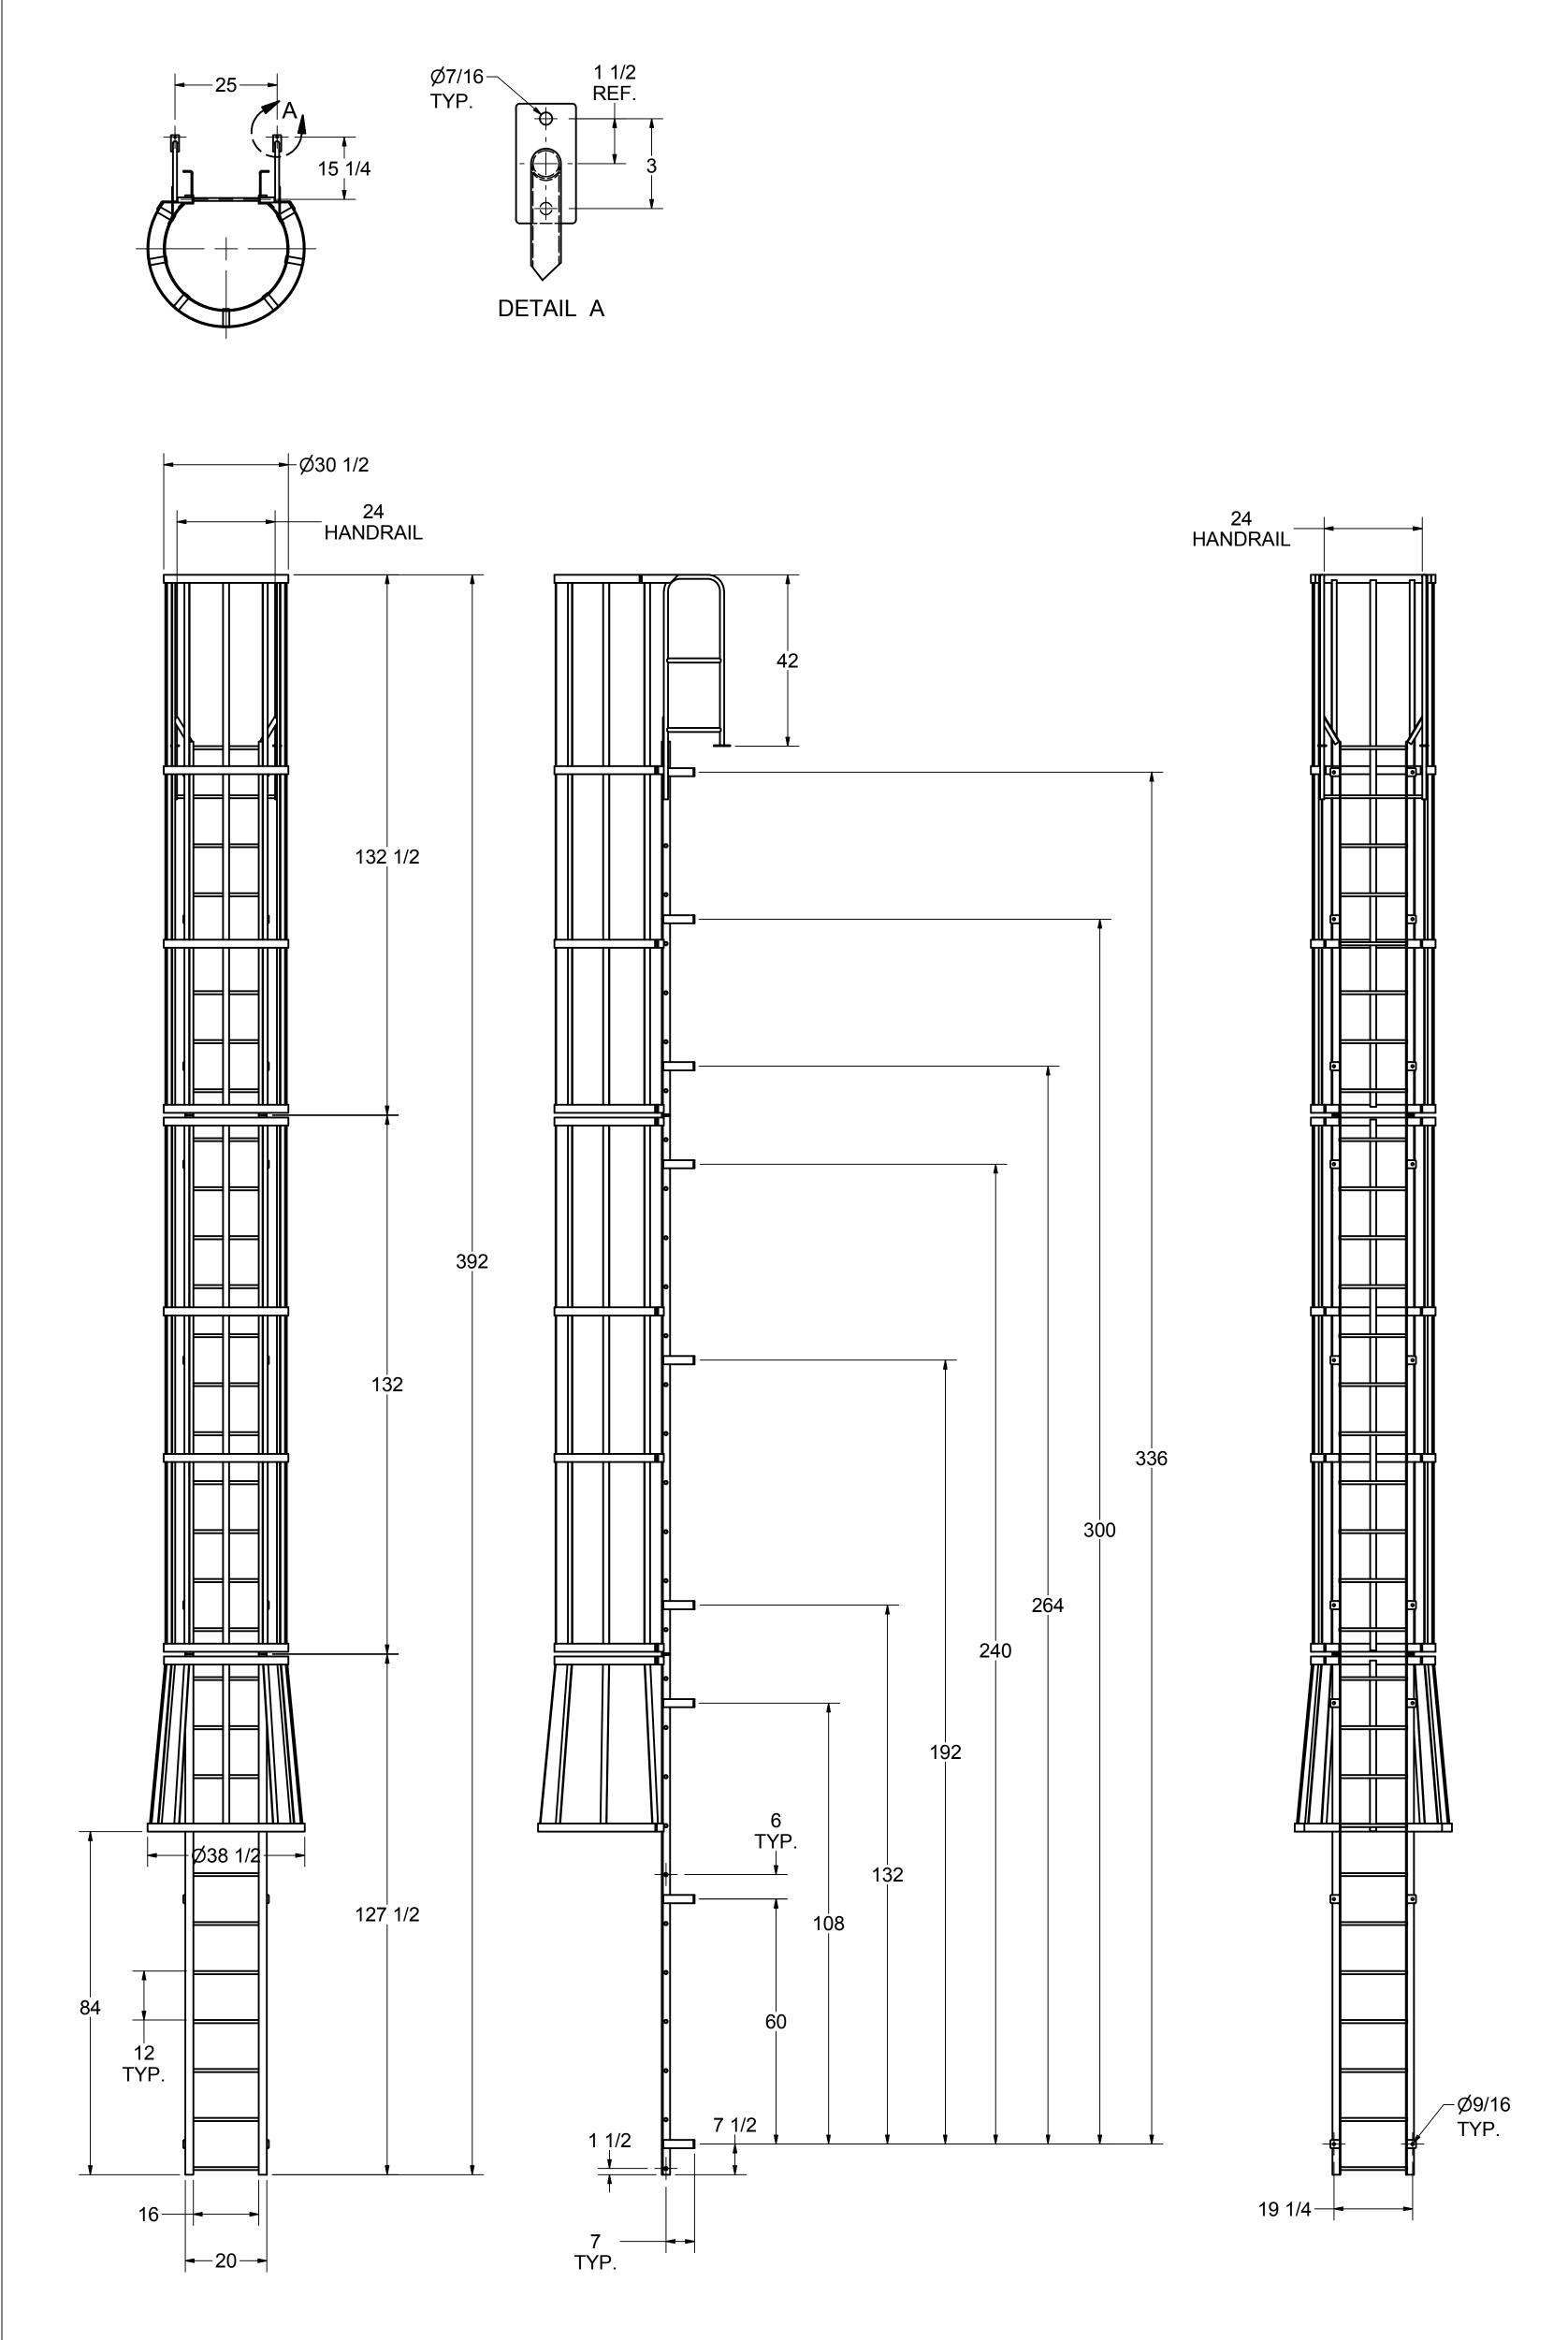

## NOTE: STANDOFF BRACKET LOCATIONS

ARE ± 1".

DO NOT PREDRILL HOLES IN THE STRUCTURE. HOLES SHOULD BE MATCH DRILLED TO INSURE PROPER ALIGNMENT.

## 3D MODEL AVAILABLE IN STEP FILE FORMAT ON OUR WEBSITE

| DRAWN<br>KJS        | 7/25/2013  |                                                                |                                   |     |   |
|---------------------|------------|----------------------------------------------------------------|-----------------------------------|-----|---|
| CHECKED             |            |                                                                | , , <u>,</u>                      |     |   |
| APPROVED            |            | TITLE                                                          |                                   |     |   |
| PART                |            | F30V                                                           | NC                                |     |   |
| D0570196-16 F30WC F | OR CATALOO | þ                                                              |                                   |     |   |
|                     |            | Drawing is computer generated, and print might not be to scale |                                   |     |   |
|                     |            | SIZE                                                           | DWG NO                            | REV | / |
|                     |            | D                                                              | D0570196-16 F30WC FOR CATALOG.dwg | A   |   |
|                     |            | DIMENSIONS IN INCHES UNLESS NOTED SHEET 1 OF 1                 |                                   |     |   |