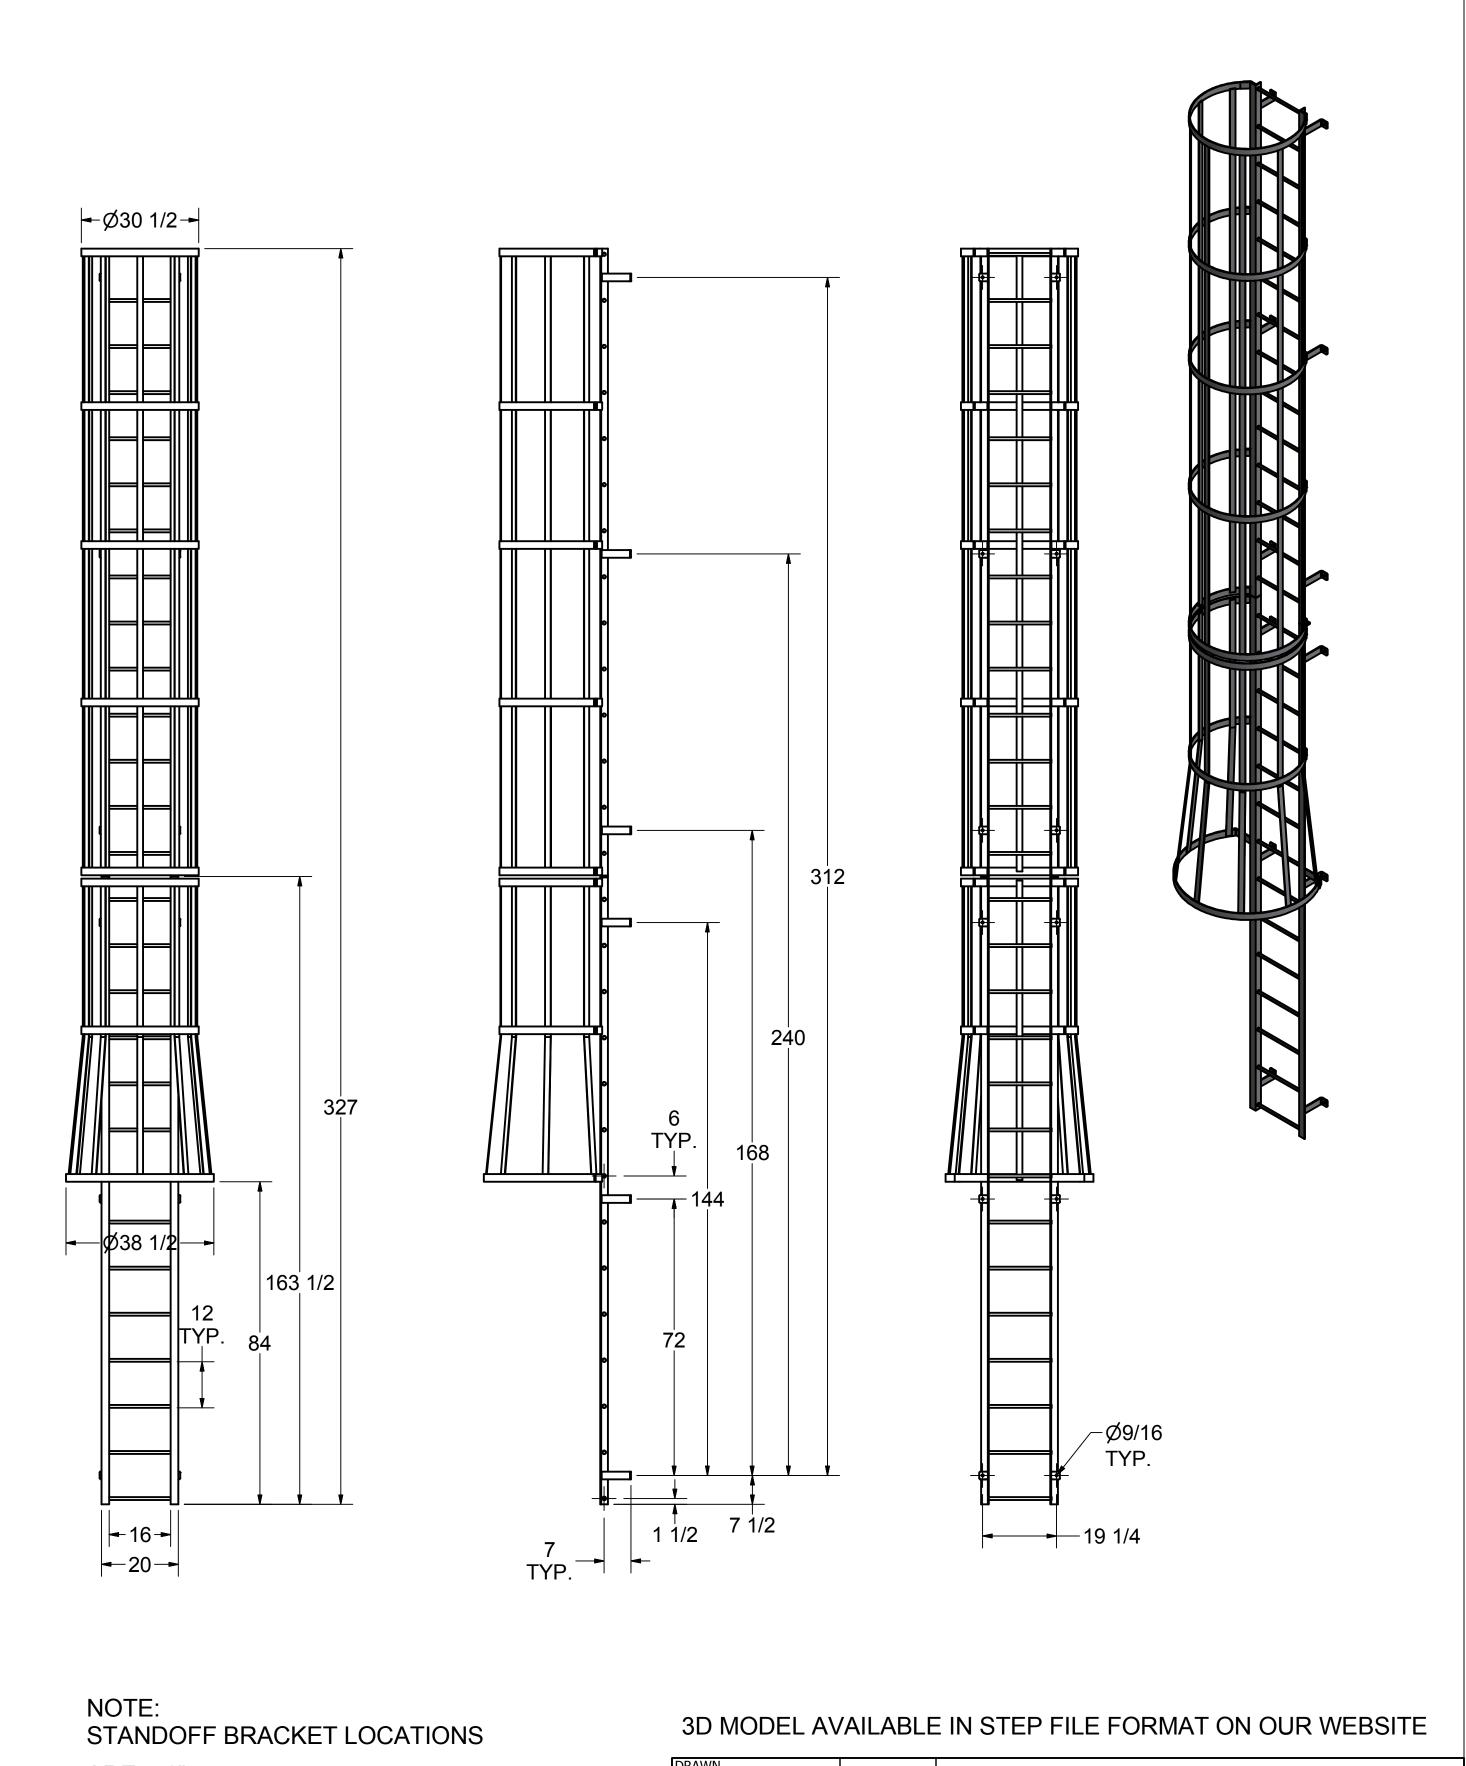

ARE  $\pm$  1".

DO NOT PREDRILL HOLES IN THE STRUCTURE. HOLES SHOULD BE MATCH DRILLED TO INSURE PROPER ALIGNMENT

| DRAWN               | 10/01/0017 |                                                                |                              |                                |     |
|---------------------|------------|----------------------------------------------------------------|------------------------------|--------------------------------|-----|
| KJS                 | 10/31/2017 |                                                                |                              |                                |     |
| CHECKED             |            | ]                                                              |                              |                                |     |
| ADDDOVED.           |            | <br>                                                           |                              |                                |     |
| APPROVED            |            | TITLE                                                          |                              |                                |     |
| PART                |            | F28SC                                                          |                              |                                |     |
| D0570195-14 F28SC F |            |                                                                |                              |                                |     |
|                     |            | Drawing is computer generated, and print might not be to scale |                              |                                |     |
|                     |            | SIZE                                                           | DWG NO                       |                                | REV |
|                     |            | C D0570195-14 F28SC FOR CATALOG.dwg                            |                              | OG.dwg                         | Α   |
|                     |            | DIMENS                                                         | SIONS IN INCHES UNLESS NOTED | INCHES UNLESS NOTED SHEET 1 OF |     |