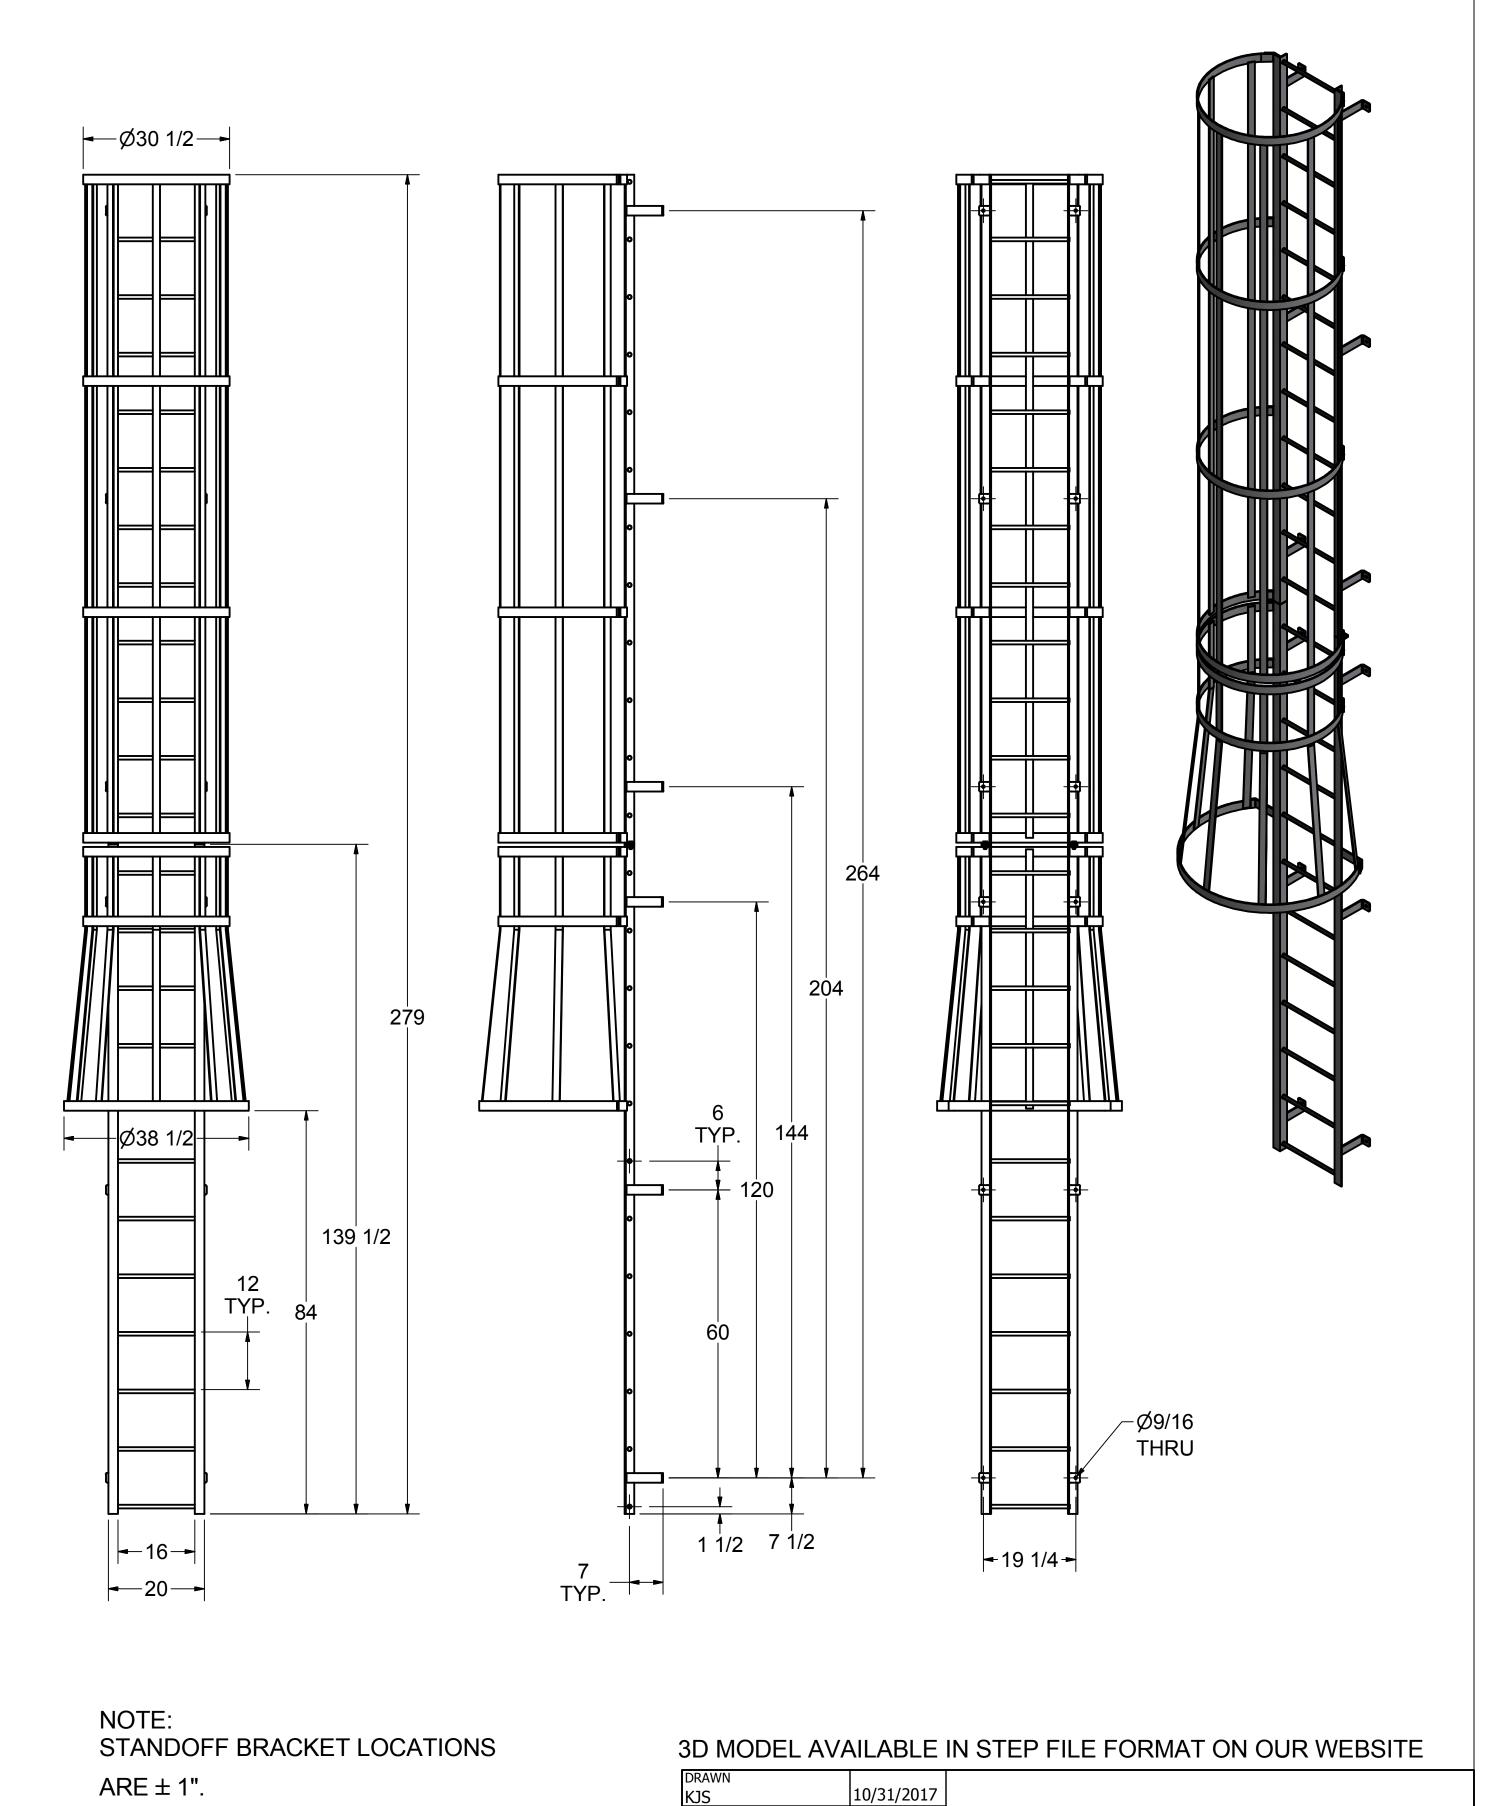

DO NOT PREDRILL HOLES IN THE STRUCTURE.
HOLES SHOULD BE MATCH DRILLED TO INSURE PROPER ALIGNMENT

| DRAWN               | 10/31/2017 |                                                                |                              |            |     |
|---------------------|------------|----------------------------------------------------------------|------------------------------|------------|-----|
| KJS                 | 10/31/201/ |                                                                |                              |            |     |
| CHECKED             |            |                                                                |                              |            |     |
|                     |            |                                                                |                              |            |     |
| APPROVED            |            | TITLE                                                          |                              |            |     |
|                     |            |                                                                |                              |            |     |
| PART                |            | F248                                                           | SC                           |            |     |
| D0570195-10 F24SC F | OR CATALOG |                                                                |                              |            |     |
|                     |            | Drawing is computer generated, and print might not be to scale |                              |            |     |
|                     |            | SIZE                                                           | DWG NO                       |            | REV |
|                     |            | С                                                              | D0570195-10 F24SC FOR CATALO | OG.dwg     | Α   |
|                     |            | DIMEN:                                                         | SIONS IN INCHES UNLESS NOTED | SHEET 1 OF | 1   |