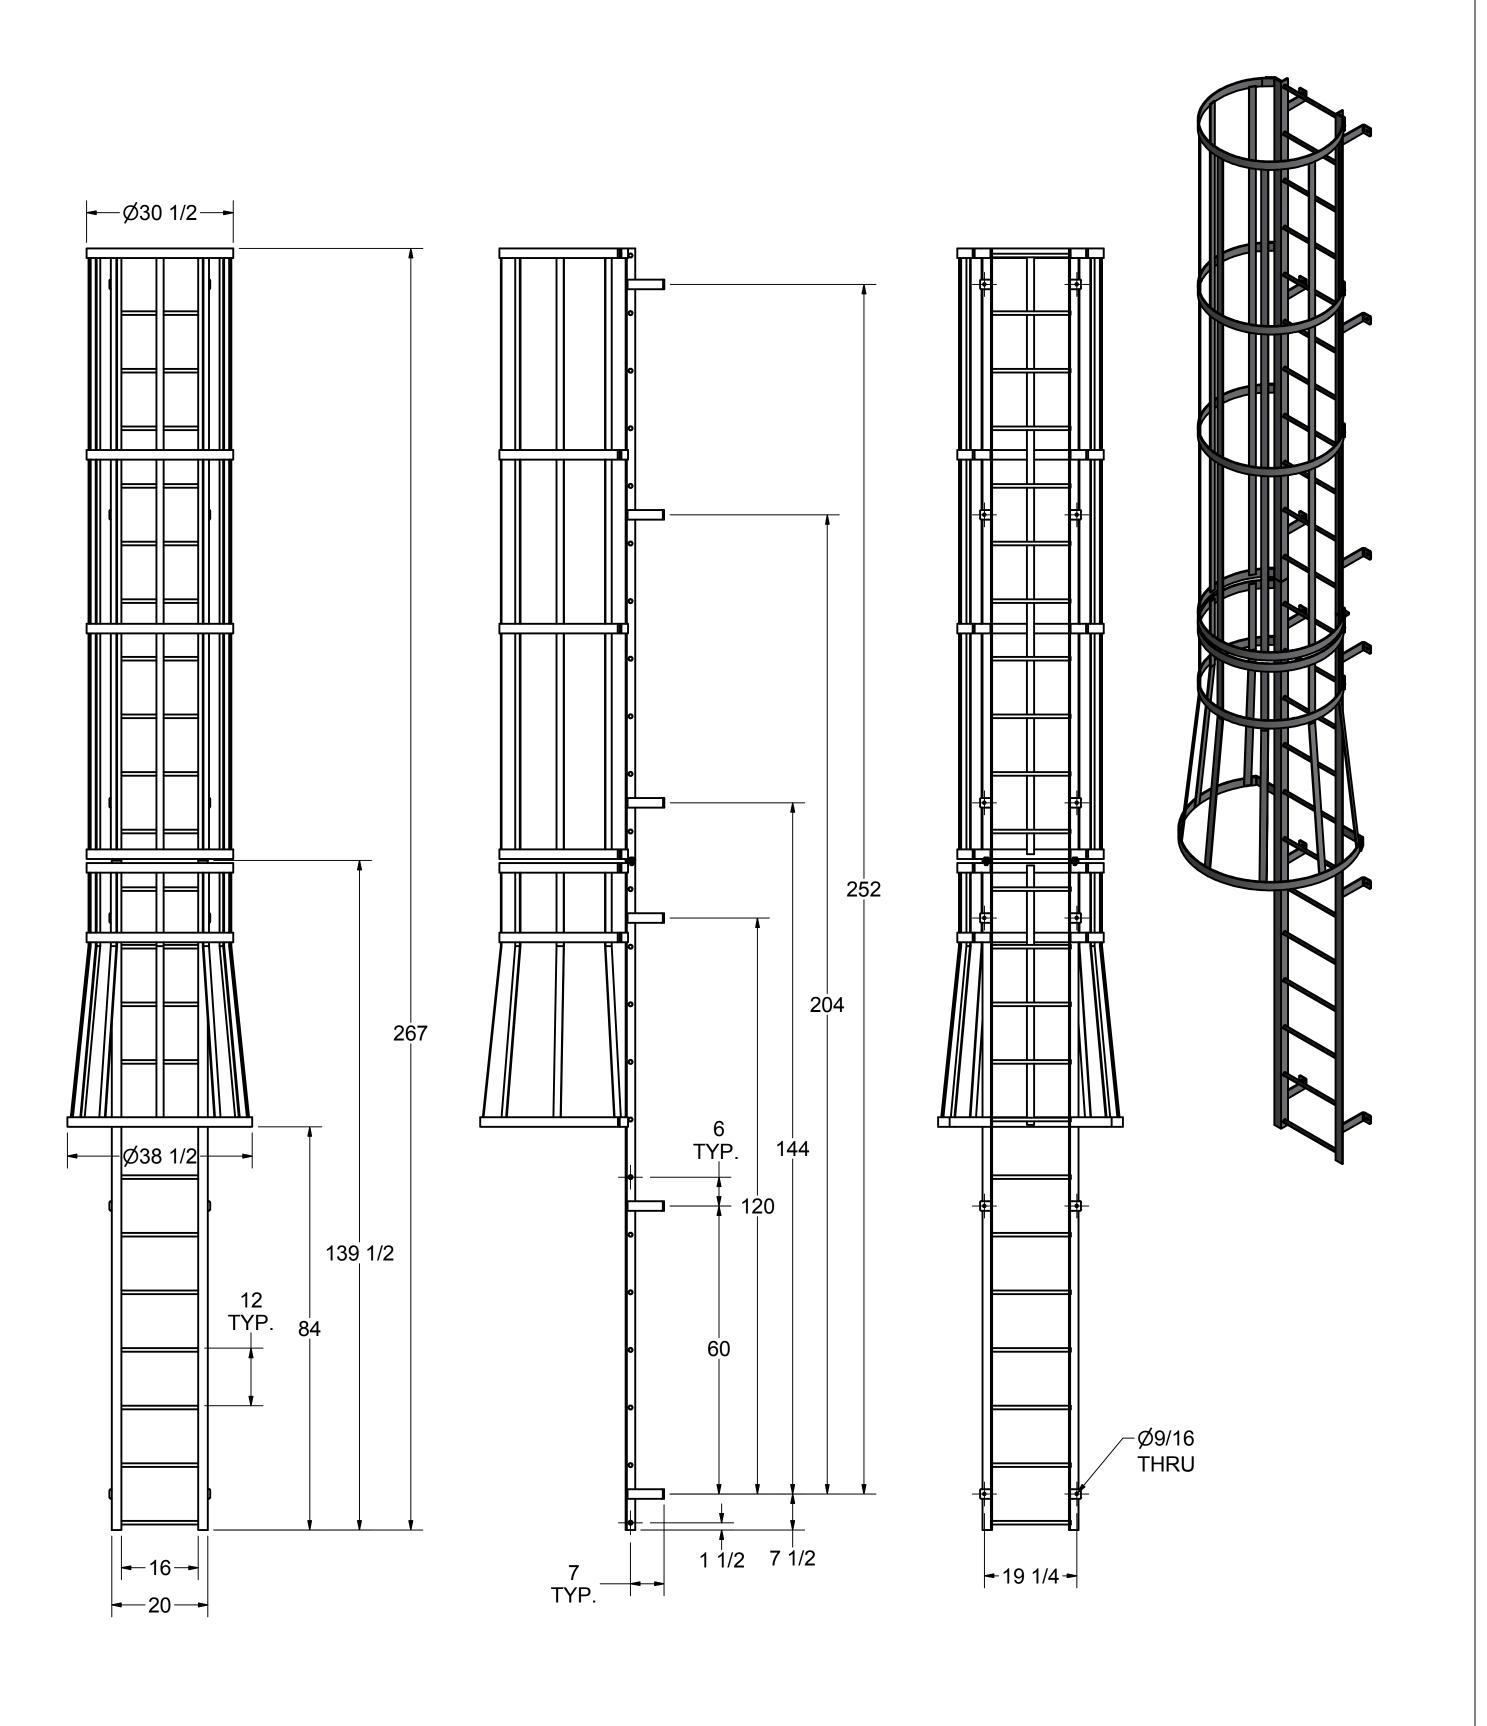

NOTE:

STANDOFF BRACKET LOCATIONS

ARE ± 1".

DO NOT PREDRILL HOLES IN THE STRUCTURE.

HOLES SHOULD BE MATCH DRILLED TO INSURE PROPER ALIGNMENT

## 3D MODEL AVAILABLE IN STEP FILE FORMAT ON OUR WEBSITE

| DRAWN<br>KJS                | 10/31/2017 |                                                                                     |        |  |     |
|-----------------------------|------------|-------------------------------------------------------------------------------------|--------|--|-----|
| CHECKED                     |            |                                                                                     |        |  |     |
| APPROVED                    |            | TITLE                                                                               |        |  |     |
| PART<br>D0570195-09 F23SC F | OR CATALOG | F23S                                                                                | SC     |  |     |
|                             |            | Drawing is computer generated, and print might not be to scale                      |        |  |     |
|                             |            | SIZE                                                                                | DWG NO |  | REV |
|                             |            | C D0570195-09 F23SC FOR CATALOG.dwg  DIMENSIONS IN INCHES UNLESS NOTED SHEET 1 OF 1 |        |  |     |
|                             |            |                                                                                     |        |  | 1   |