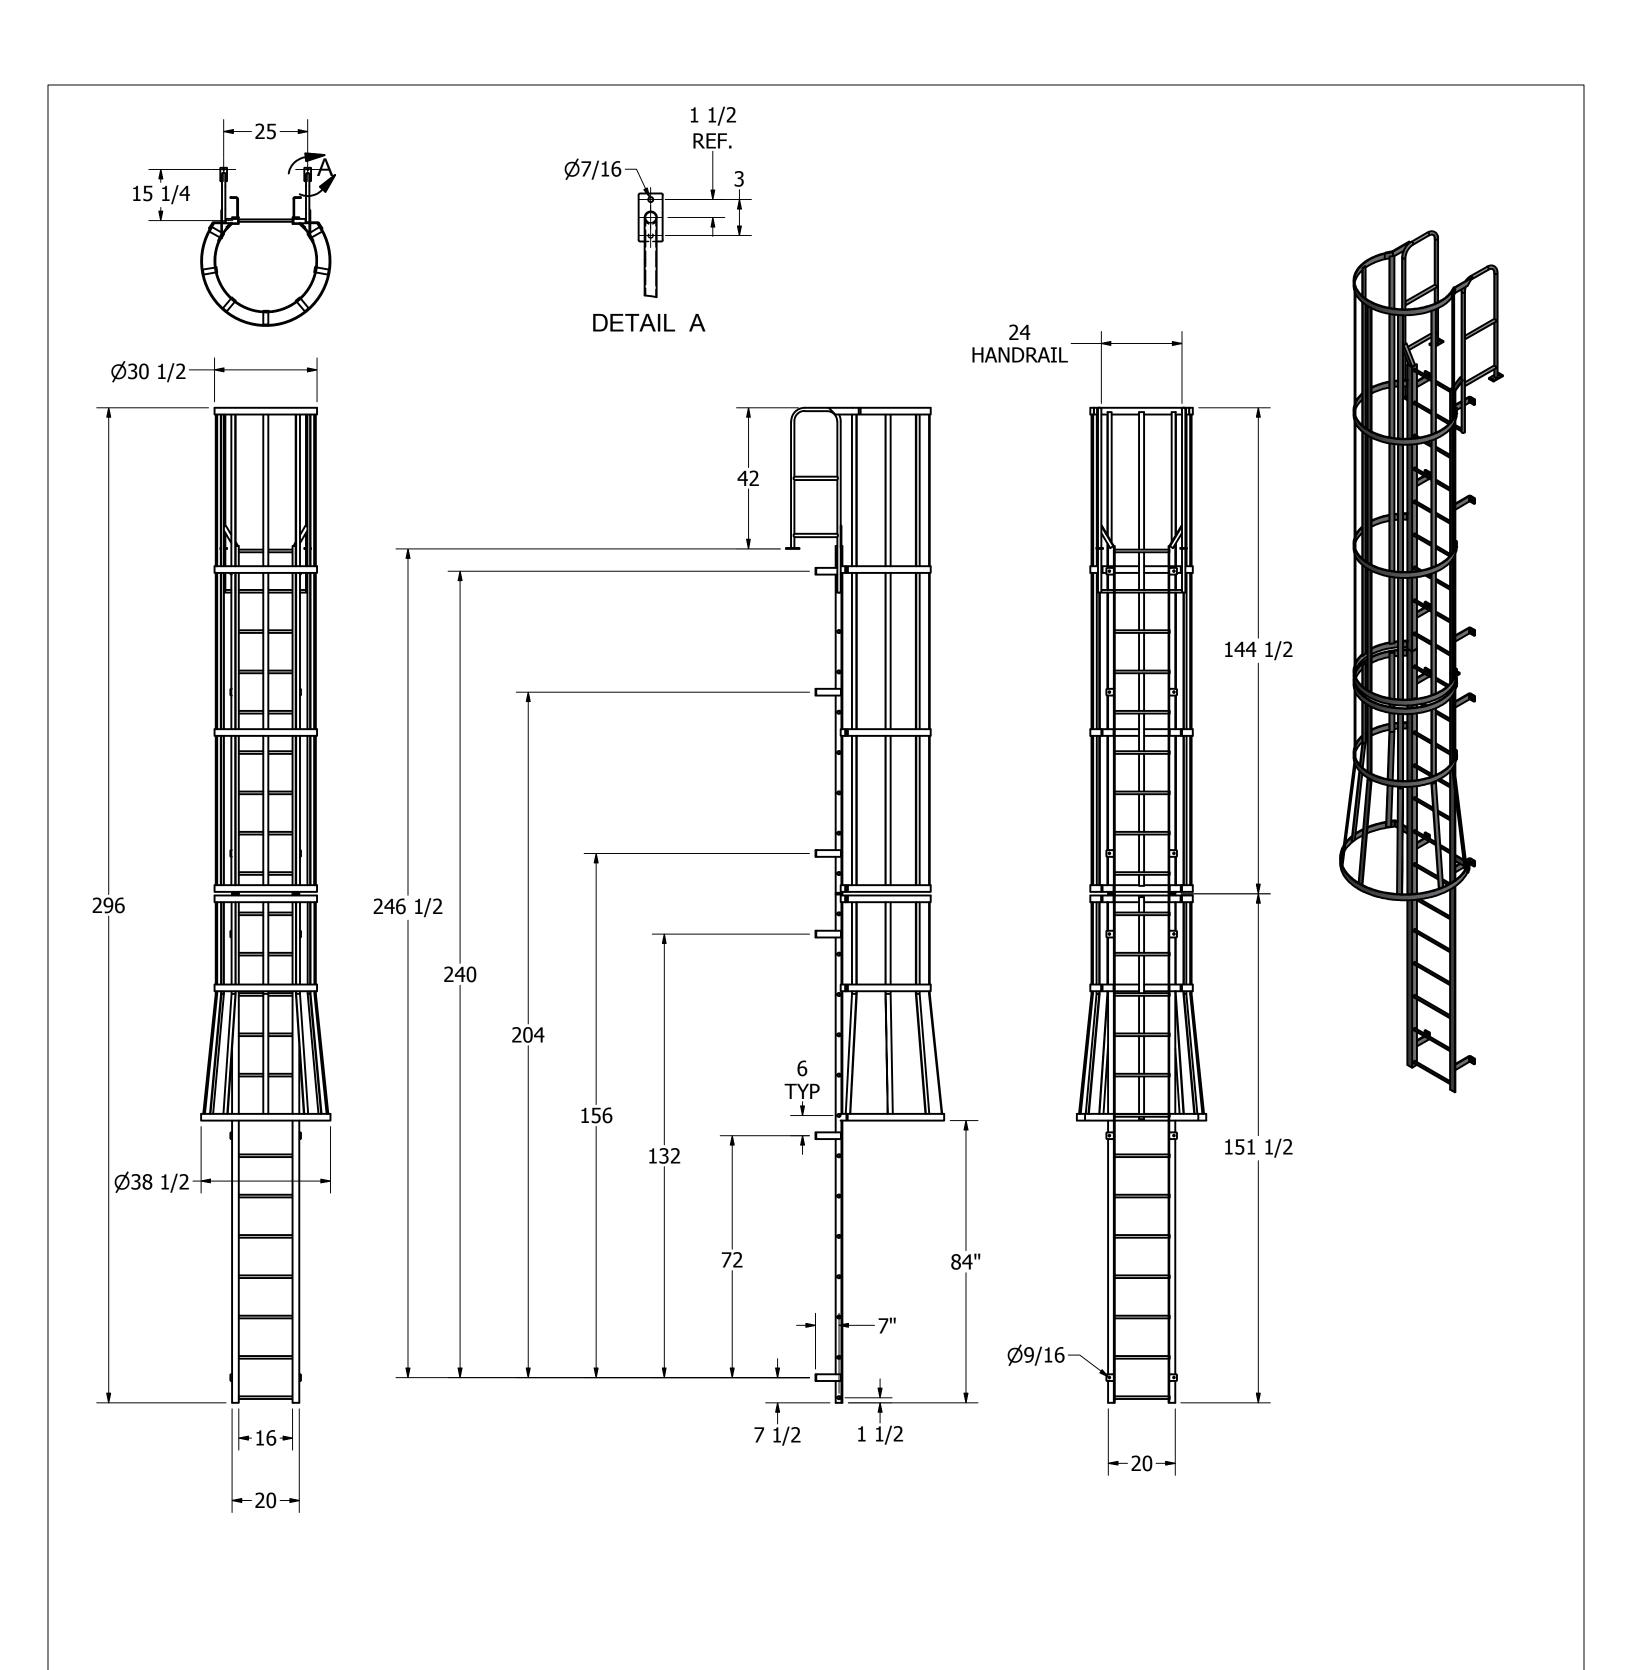

NOTE: STANDOFF LOCATIONS

ARE +/- 1"

DO NOT PREDRILL HOLES IN THE STRUCTURE. HOLES SHOULD BE MATCH DRILLED FOR PROPER ALIGNMENT.

## 3D MODEL AVAILABLE IN STEP FILE FORMAT ON OUR WEBSITE

| DRAWN<br>NA         | 1/9/2012 |                                                                |     |
|---------------------|----------|----------------------------------------------------------------|-----|
| CHECKED             |          |                                                                |     |
| APPROVED            |          | TITLE                                                          |     |
| PART                |          | F22WC                                                          |     |
| D0570196-08 F22WC F |          |                                                                |     |
| ·                   |          | Drawing is computer generated, and print might not be to scale |     |
|                     |          | SIZE DWG NO                                                    | REV |
| ,                   |          | C D0570196-08 F22WC FOR CATALOG.dwg                            | Α   |
|                     |          | DIMENSIONS IN INCHES UNLESS NOTED SHEET 1 OF                   | 1   |