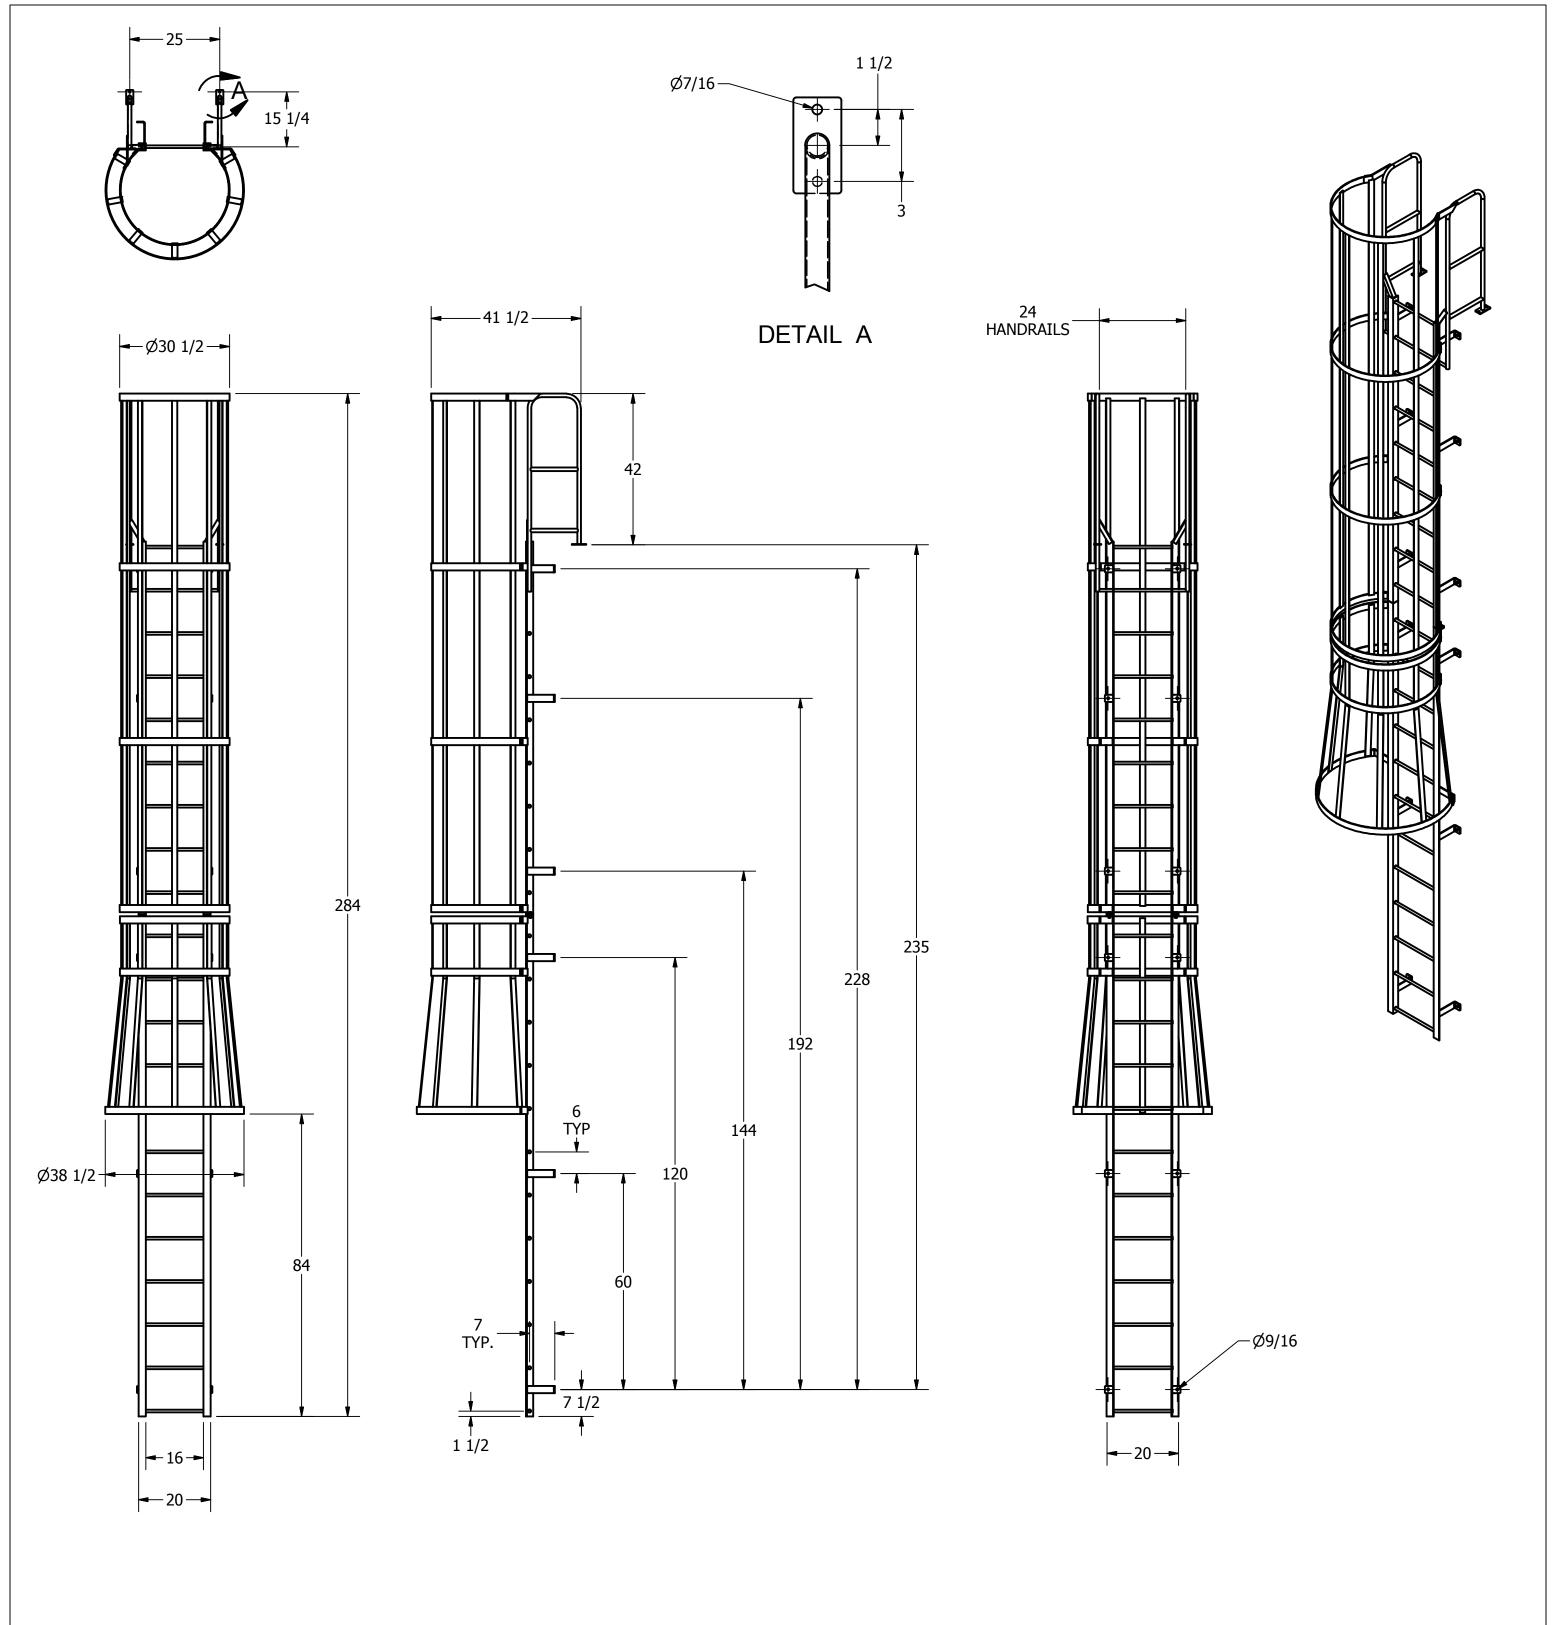

NOTE: STANDOFF BACKET LOCATIONS

ARE +/- 1"

DO NOT PREDRILL HOLES IN THE STRUCTURE. HOLES SHOULD BE MATCH DRILLED TO ENSURE PROPER ALIGNMENT.