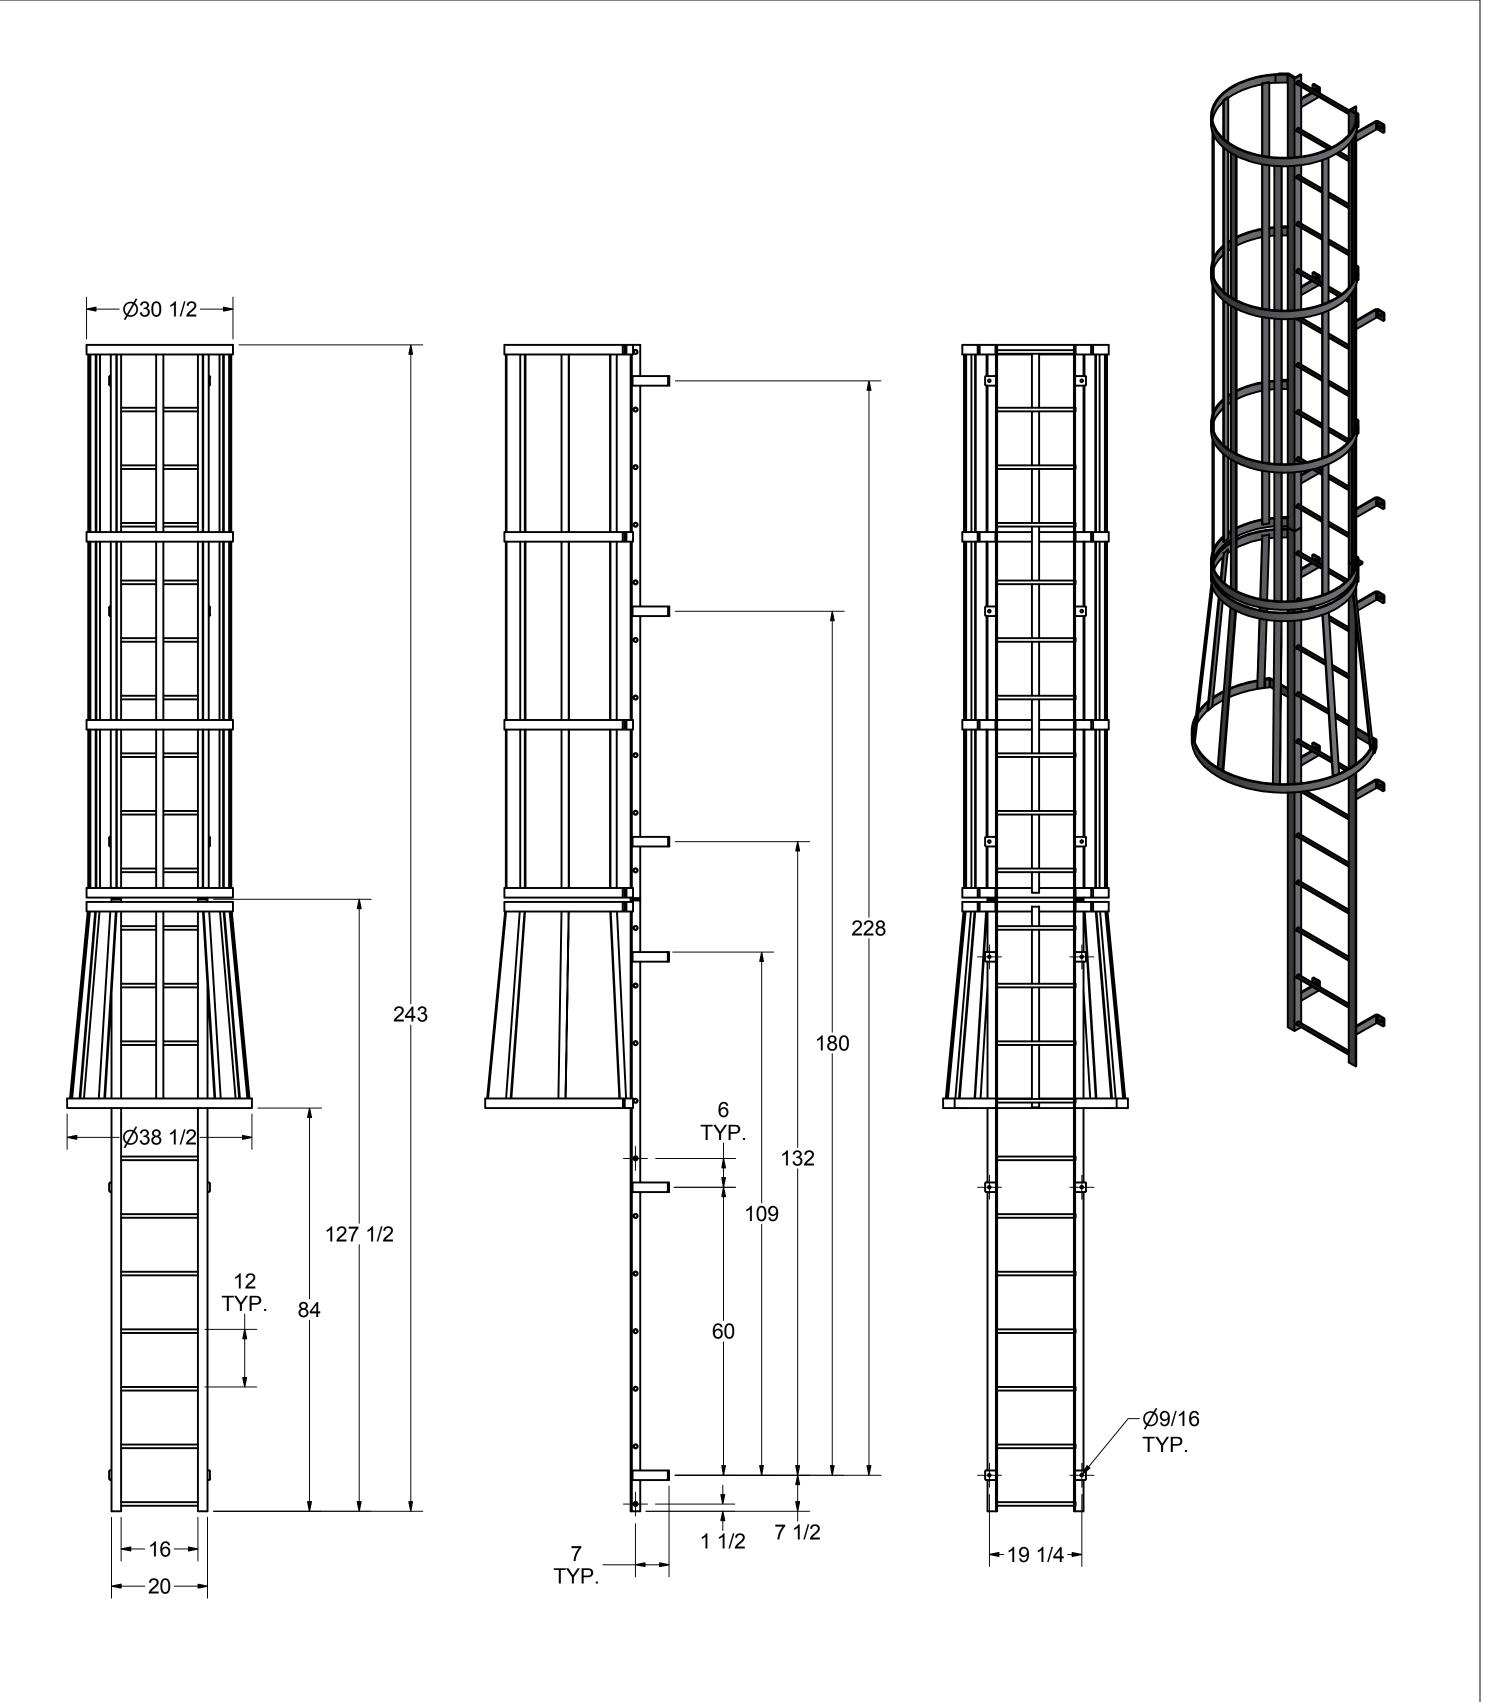

NOTE:

STANDOFF BRACKET LOCATIONS

ARE  $\pm$  1".

DO NOT PREDRILL HOLES IN THE STRUCTURE.

HOLES SHOULD BE MATCH DRILLED TO INSURE PROPER ALIGNMENT

## 3D MODEL AVAILABLE IN STEP FILE FORMAT ON OUR WEBSITE

| DRAWN               | 10/01/0017 |                                                                                      |        |  |     |
|---------------------|------------|--------------------------------------------------------------------------------------|--------|--|-----|
| KJS                 | 10/31/2017 |                                                                                      |        |  |     |
| CHECKED             |            |                                                                                      |        |  |     |
| APPROVED            |            | TITLE                                                                                |        |  |     |
| PART                |            | F21S                                                                                 | SC     |  |     |
| D0570195-07 F21SC F | OR CATALOG |                                                                                      |        |  |     |
|                     |            | Drawing is computer generated, and print might not be to scale                       |        |  |     |
|                     |            | SIZE                                                                                 | DWG NO |  | REV |
|                     |            | C D0570195-07 F21SC FOR CATALOG.dwg  DIMENSIONS IN INCHES UNLESS NOTED  SHEET 1 OF 1 |        |  | Α   |
|                     |            |                                                                                      |        |  | 1   |