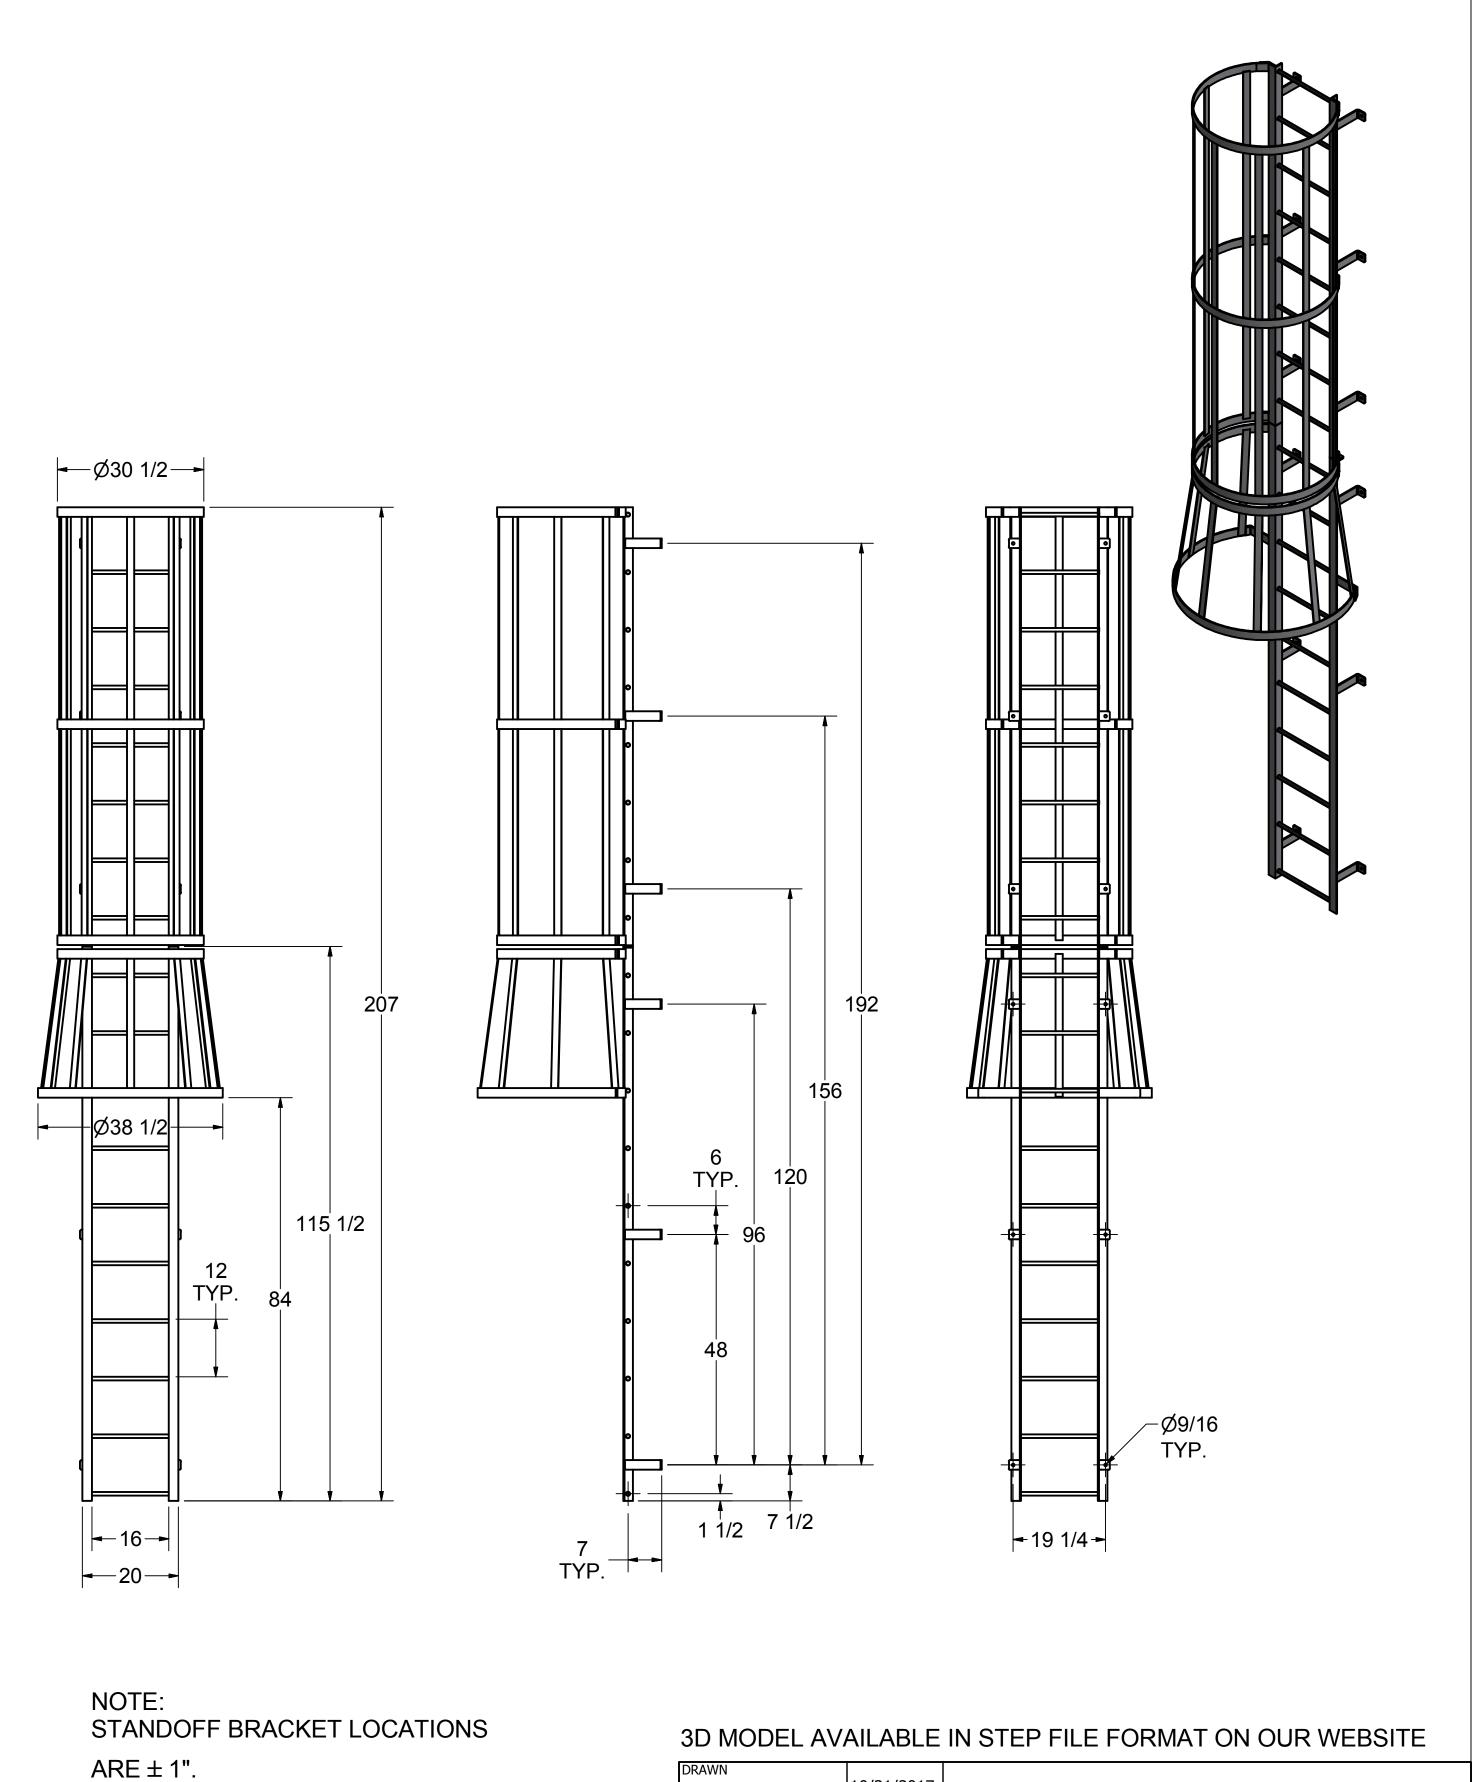

DO NOT PREDRILL HOLES IN THE STRUCTURE.

HOLES SHOULD BE MATCH DRILLED TO INSURE PROPER ALIGNMENT

| DRAWN               | 10/21/2017 |                                                                                     |        |            |     |
|---------------------|------------|-------------------------------------------------------------------------------------|--------|------------|-----|
| KJS                 | 10/31/2017 |                                                                                     |        |            |     |
| CHECKED             |            |                                                                                     |        |            |     |
| APPROVED            |            | TITLE                                                                               |        |            |     |
| PART                |            | F185                                                                                | SC.    |            |     |
| D0570195-04 F18SC F | OR CATALOG |                                                                                     |        |            |     |
|                     |            | Drawing is computer generated, and print might not be to scale                      |        |            |     |
|                     |            | SIZE                                                                                | DWG NO |            | REV |
|                     |            | C D0570195-04 F18SC FOR CATALOG.dwg  DIMENSIONS IN INCHES UNLESS NOTED SHEET 1 OF 1 |        | Α          |     |
|                     |            |                                                                                     |        | SHEET 1 OF | 1   |