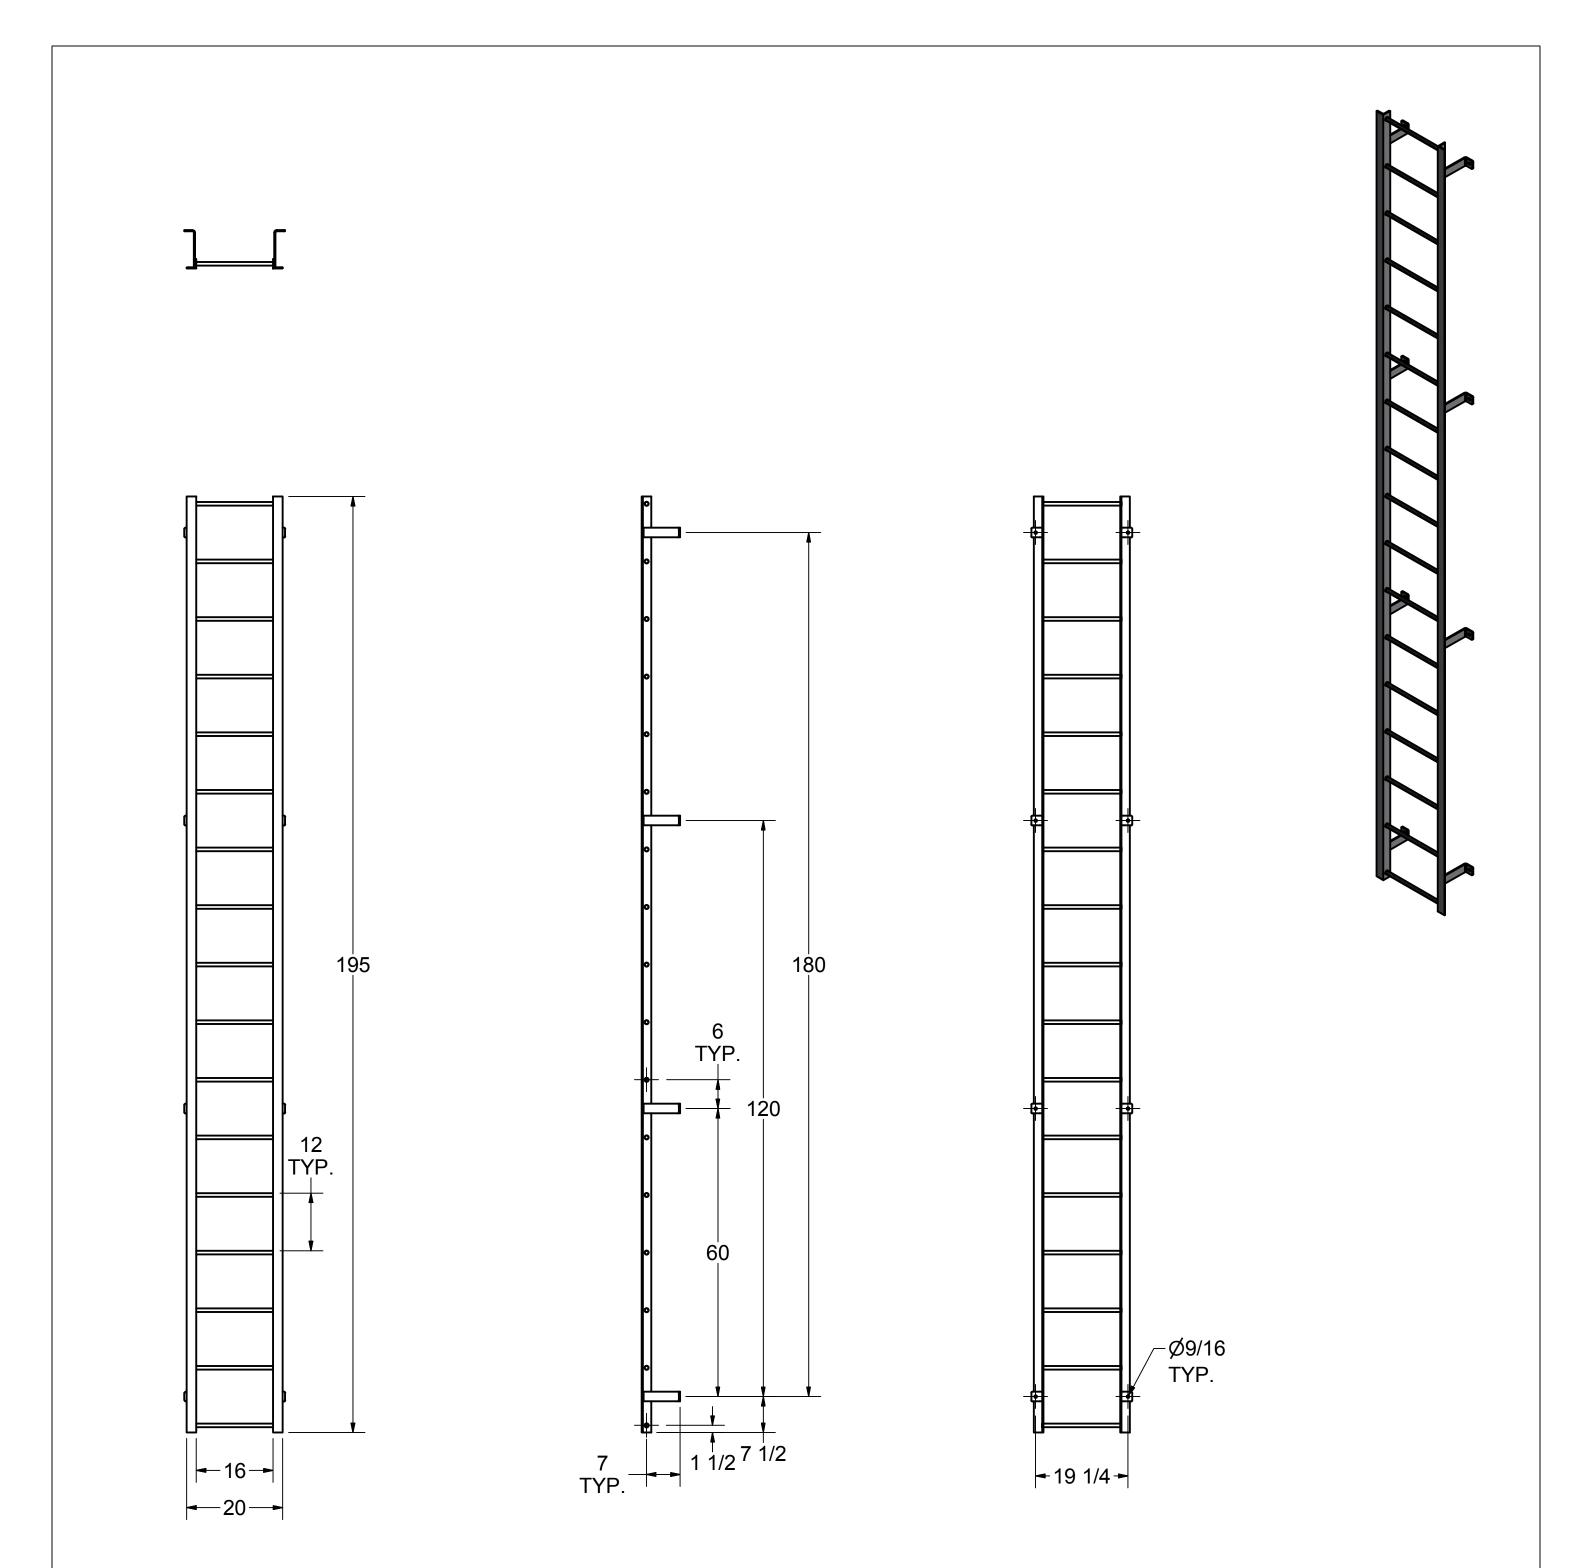

## NOTE:

STANDOFF BRACKET LOCATIONS

ARE ± 1".

DO NOT PREDRILL HOLES IN THE STRUCTURE.

HOLES SHOULD BE MATCH DRILLED TO INSURE PROPER ALIGNMENT

## 3D MODEL AVAILABLE IN STEP FILE FORMAT ON OUR WEBSITE

|   | DRAWN<br>KJS                | 10/30/2017 |                                                        |                                         |     |
|---|-----------------------------|------------|--------------------------------------------------------|-----------------------------------------|-----|
| Δ | CHECKED                     |            |                                                        |                                         |     |
|   | APPROVED                    |            | TITLE                                                  |                                         |     |
| A | PART<br>3570217 F17S FOR CA | TALOG      | F17S                                                   |                                         |     |
|   | Drawing is computer gener   |            | is computer generated, and print might not be to scale |                                         |     |
|   |                             |            | SIZE                                                   | DWG NO                                  | REV |
|   |                             |            | C                                                      | 3570217 F17S FOR CATALOG.dwg            | А   |
|   |                             |            | DIMENS                                                 | SIONS IN INCHES UNLESS NOTED SHEET 1 OF | 1   |