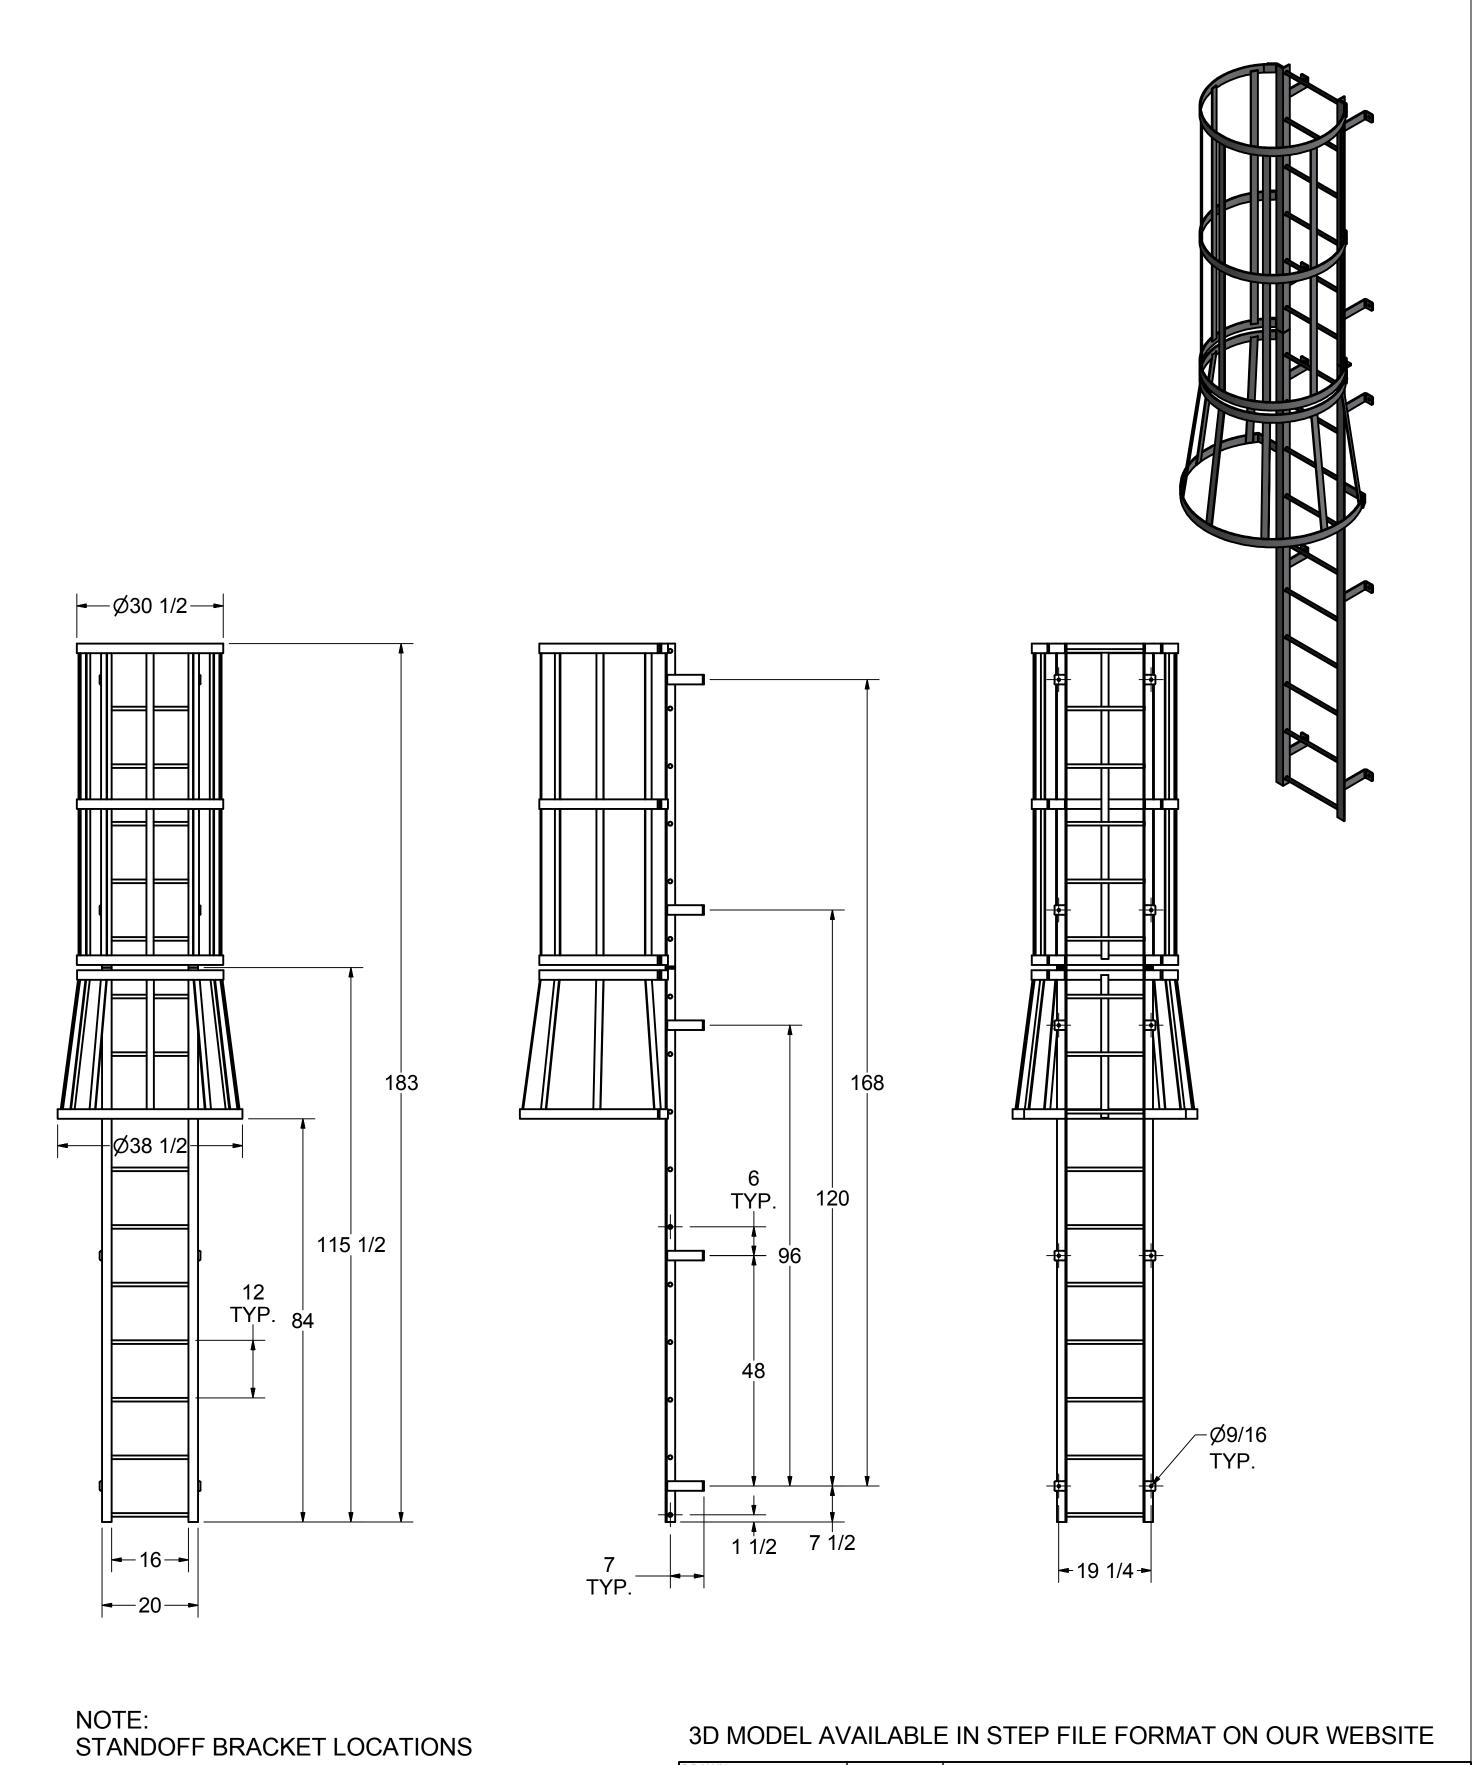

ARE  $\pm$  1".

DO NOT PREDRILL HOLES IN THE STRUCTURE.

HOLES SHOULD BE MATCH DRILLED TO INSURE PROPER ALIGNMENT

| DRAWN<br>KJS                             | 10/31/2017 |                                                                |                              |  |            |     |
|------------------------------------------|------------|----------------------------------------------------------------|------------------------------|--|------------|-----|
| CHECKED                                  |            | 1                                                              |                              |  |            |     |
| APPROVED                                 |            | TITLE                                                          |                              |  |            |     |
| PART F16SC D0570195-02 F16SC FOR CATALOG |            |                                                                |                              |  |            |     |
|                                          |            | Drawing is computer generated, and print might not be to scale |                              |  |            |     |
|                                          |            | SIZE                                                           | DWG NO                       |  |            | REV |
|                                          |            | C D0570195-02 F16SC FOR CATALOG.dwg                            |                              |  | OG.dwg     | Α   |
|                                          |            | DIMEN:                                                         | SIONS IN INCHES UNLESS NOTED |  | SHEET 1 OF | 1   |