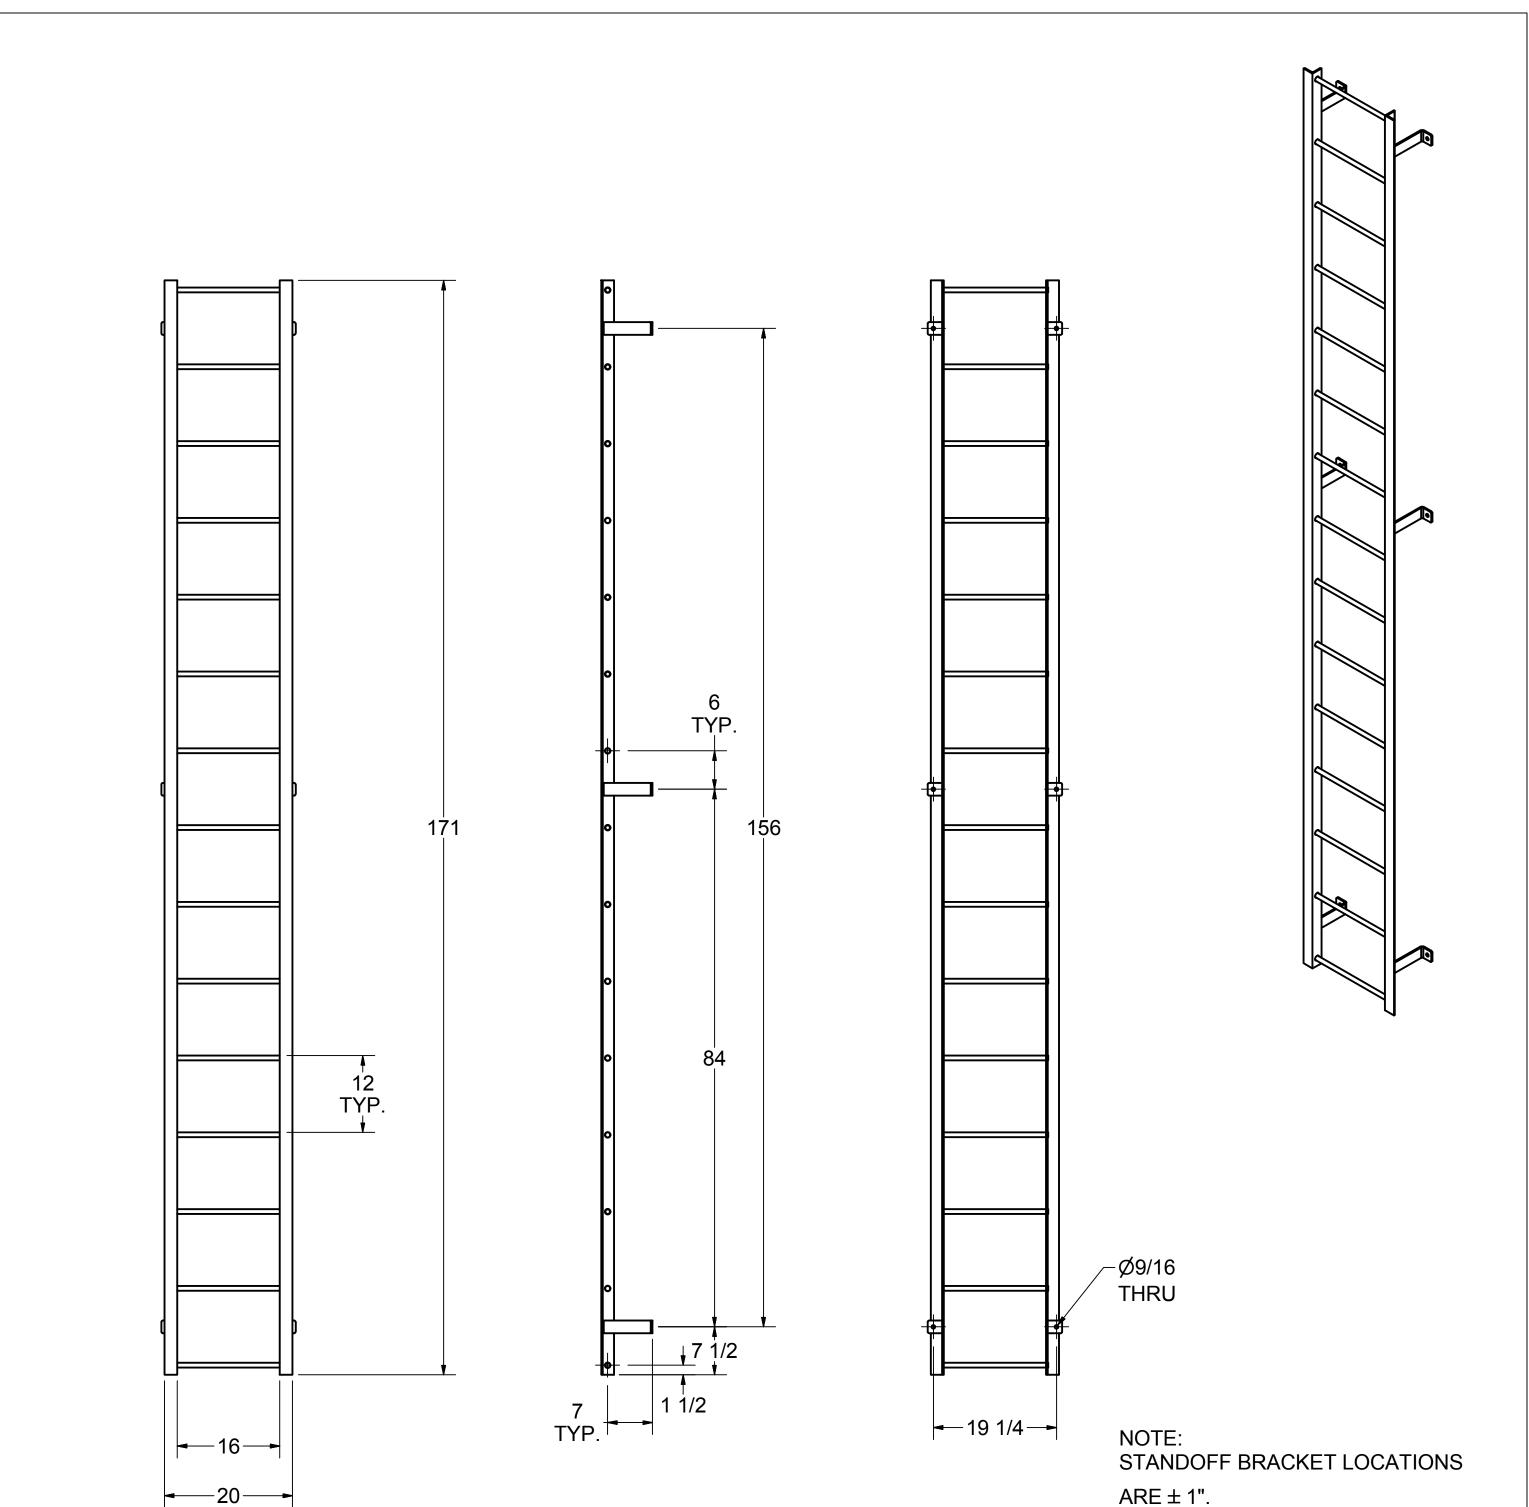

ARE ± 1". DO NOT PREDRILL HOLES IN THE STRUCTURE. HOLES SHOULD BE MATCH DRILLED

TO INSURE PROPER ALIGNMENT

## 3D MODEL AVAILABLE IN STEP FILE FORMAT ON OUR WEBSITE

|  | drawn<br>KJS                | 10/30/2017 |                                                                |                              |            |     |
|--|-----------------------------|------------|----------------------------------------------------------------|------------------------------|------------|-----|
|  | CHECKED                     |            |                                                                |                              |            |     |
|  | APPROVED                    |            | TITLE                                                          | · · · -                      |            |     |
|  | PART<br>3570215 F15S FOR CA |            | F15S                                                           | 8                            |            |     |
|  |                             |            | Drawing is computer generated, and print might not be to scale |                              |            |     |
|  |                             |            | SIZE                                                           | DWG NO                       |            | REV |
|  | -                           |            | C                                                              | 3570215 F15S FOR CATALOG.dwg |            | А   |
|  |                             |            | DIMENSIONS IN INCHES UNLESS NOTED SHEE                         |                              | SHEET 1 OF | 1   |